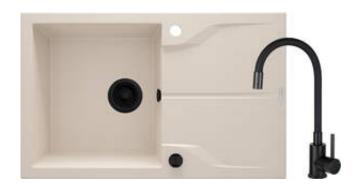

## **ANDANTE**

## Granite sink with tap, 1-bowl with drainer

**Product code:** ZQNN5113 **EAN:** 5907650837411

Color: beige

Warranty [years]: 18

| Sink                                 |                      |
|--------------------------------------|----------------------|
| Finish                               | beige                |
| Surface type                         | matte                |
| Material                             | granite              |
| Installation method                  | inset                |
| Number of bowls                      | 1                    |
| Minimum cabinet width [mm]           | 600                  |
| Width [mm]                           | 490                  |
| Length [mm]                          | 780                  |
| Height [mm]                          | 194                  |
| Bowl depth [mm]                      | 180                  |
| Cut-out length [mm]                  | 760                  |
| Cut-out width [mm]                   | 470                  |
| Reversible                           | Yes                  |
| Equipped with accessories            | Yes                  |
| Number of holes                      | 2                    |
| Number of pre-drilled holes          | 0                    |
| Hydrophobicity                       | Yes                  |
| Sink waste kit                       |                      |
| Finish                               | nero                 |
| Plug type                            | automatic            |
| Low siphon/ space saver              | Yes                  |
| Possibility to connect a dishwasher/ |                      |
| washing machine                      | Yes                  |
| Mixer                                |                      |
| Finish                               | nero                 |
| Mixer type                           | single-handle, mixer |
| Installation method                  | standing             |
| Acoustic group [db]                  | I (x ≤ 20)           |
| <u> </u>                             |                      |
| Mixer cartridge                      |                      |
| Ceramic cartridge size               | 35 mm                |
| Spout                                |                      |
| Spout type                           | elastic              |
| Mixer spout range [mm]               | 380                  |
| Aerator                              |                      |
| Aerator type                         | honeycomb            |
| Aerator size                         | M22                  |
|                                      |                      |
| Connecting hose                      | 750                  |
| Length [mm]                          | 350                  |