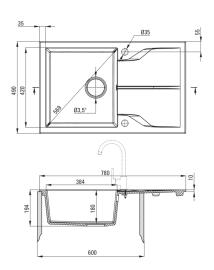

## Granite sink with tap, 1-bowl with drainer

**Product code:** ZQNN5113 **EAN:** 5907650837411

Color: beige

Warranty [years]: 18

| Sink                                 |                      |
|--------------------------------------|----------------------|
| Finish                               | beige                |
| Surface type                         | matte                |
| Material                             | granite              |
| Installation method                  | inset                |
| Number of bowls                      | 1                    |
| Minimum cabinet width [mm]           | 600                  |
| Width [mm]                           | 490                  |
| Length [mm]                          | 780                  |
| Height [mm]                          | 194                  |
| Bowl depth [mm]                      | 180                  |
| Cut-out length [mm]                  | 760                  |
| Cut-out width [mm]                   | 470                  |
| Reversible                           | Yes                  |
| Equipped with accessories            | Yes                  |
| Number of holes                      | 2                    |
| Number of pre-drilled holes          | 0                    |
| Hydrophobicity                       | Yes                  |
| Sink waste kit                       |                      |
| Finish                               | nero                 |
| Plug type                            | automatic            |
| Low siphon/ space saver              | Yes                  |
| Possibility to connect a dishwasher/ |                      |
| washing machine                      | Yes                  |
| Mixer                                |                      |
| Finish                               | nero                 |
| Mixer type                           | single-handle, mixer |
| Installation method                  | standing             |
| Acoustic group [db]                  | I (x ≤ 20)           |
| <u> </u>                             |                      |
| Mixer cartridge                      |                      |
| Ceramic cartridge size               | 35 mm                |
| Spout                                |                      |
| Spout type                           | elastic              |
| Mixer spout range [mm]               | 380                  |
| Aerator                              |                      |
| Aerator type                         | honeycomb            |
| Aerator size                         | M22                  |
|                                      |                      |
| Connecting hose                      | 750                  |
| Length [mm]                          | 350                  |