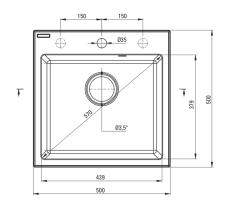

# Sink

| Finish                      | anthracite metallic |
|-----------------------------|---------------------|
| Surface type                | matte               |
| Material                    | granite             |
| Installation method         | inset               |
| Number of bowls             | 1                   |
| Minimum cabinet width [mm]  | 500                 |
| Width [mm]                  | 500                 |
| Length [mm]                 | 500                 |
| Height [mm]                 | 216                 |
| Bowl depth [mm]             | 200                 |
| Cut-out length [mm]         | 480                 |
| Cut-out width [mm]          | 480                 |
| Equipped with accessories   | Yes                 |
| Number of holes             | 1                   |
| Number of pre-drilled holes | 2                   |