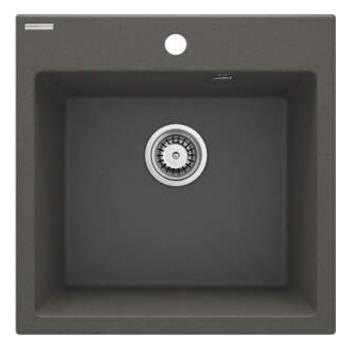

# EVORA Granite sink, 1-bowl

### Product code: ZQJ\_T103 EAN: 5907650816768 Color: anthracite metallic Warranty [years]: 18

# Sink

| Finish                      | anthracite metallic |
|-----------------------------|---------------------|
| Surface type                | matte               |
| Material                    | granite             |
| Installation method         | inset               |
| Number of bowls             | 1                   |
| Minimum cabinet width [mm]  | 500                 |
| Width [mm]                  | 500                 |
| Length [mm]                 | 500                 |
| Height [mm]                 | 216                 |
| Bowl depth [mm]             | 200                 |
| Cut-out length [mm]         | 480                 |
| Cut-out width [mm]          | 480                 |
| Equipped with accessories   | Yes                 |
| Number of holes             | 1                   |
| Number of pre-drilled holes | 2                   |