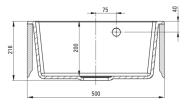

# Sink

| Finish                      | anthracite metallic |
|-----------------------------|---------------------|
| Surface type                | matte               |
| Material                    | granite             |
| Installation method         | inset               |
| Number of bowls             | 1                   |
| Minimum cabinet width [mm]  | 500                 |
| Width [mm]                  | 500                 |
| Length [mm]                 | 500                 |
| Height [mm]                 | 216                 |
| Bowl depth [mm]             | 200                 |
| Cut-out length [mm]         | 480                 |
| Cut-out width [mm]          | 480                 |
| Equipped with accessories   | Yes                 |
| Number of holes             | 1                   |
| Number of pre-drilled holes | 2                   |