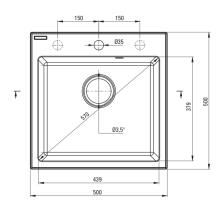

### Sink

| Finish                      | metallic graphite |
|-----------------------------|-------------------|
| Surface type                | matte             |
| Material                    | granite           |
| Installation method         | inset             |
| Number of bowls             | 1                 |
| Minimum cabinet width [mm]  | 500               |
| Width [mm]                  | 500               |
| Length [mm]                 | 500               |
| Height [mm]                 | 216               |
| Bowl depth [mm]             | 200               |
| Cut-out length [mm]         | 480               |
| Cut-out width [mm]          | 480               |
| Equipped with accessories   | Yes               |
| Number of holes             | 1                 |
| Number of pre-drilled holes | 2                 |