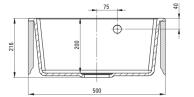

### Sink

| Finish                      | metallic graphite |
|-----------------------------|-------------------|
| Surface type                | matte             |
| Material                    | granite           |
| Installation method         | inset             |
| Number of bowls             | 1                 |
| Minimum cabinet width [mm]  | 500               |
| Width [mm]                  | 500               |
| Length [mm]                 | 500               |
| Height [mm]                 | 216               |
| Bowl depth [mm]             | 200               |
| Cut-out length [mm]         | 480               |
| Cut-out width [mm]          | 480               |
| Equipped with accessories   | Yes               |
| Number of holes             | 1                 |
| Number of pre-drilled holes | 2                 |