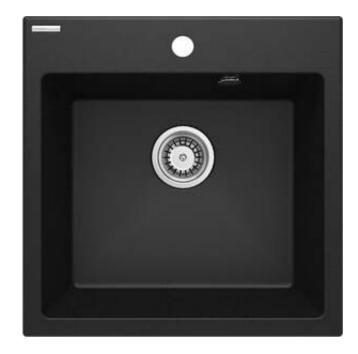

## **EVORA**

# Granite sink, 1-bowl

Product code: ZQJ\_G103 EAN: 5907650816744 Color: metallic graphite Warranty [years]: 18

### Sink

| Finish                      | metallic graphite |
|-----------------------------|-------------------|
| Surface type                | matte             |
| Material                    | granite           |
| Installation method         | inset             |
| Number of bowls             | 1                 |
| Minimum cabinet width [mm]  | 500               |
| Width [mm]                  | 500               |
| Length [mm]                 | 500               |
| Height [mm]                 | 216               |
| Bowl depth [mm]             | 200               |
| Cut-out length [mm]         | 480               |
| Cut-out width [mm]          | 480               |
| Equipped with accessories   | Yes               |
| Number of holes             | 1                 |
| Number of pre-drilled holes | 2                 |