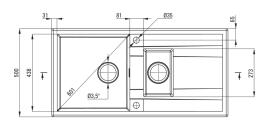

#### Sink

| Finish                      | anthracite metallic |
|-----------------------------|---------------------|
| Surface type                | matte               |
| Material                    | granite             |
| Installation method         | inset               |
| Minimum cabinet width [mm]  | 800                 |
| Width [mm]                  | 500                 |
| Length [mm]                 | 1000                |
| Height [mm]                 | 208                 |
| Bowl depth [mm]             | 190                 |
| 2nd bowl depth [mm]         | 140                 |
| Cut-out length [mm]         | 980                 |
| Cut-out width [mm]          | 480                 |
| Reversible                  | Yes                 |
| Equipped with accessories   | Yes                 |
| Number of holes             | 2                   |
| Number of pre-drilled holes | 0                   |