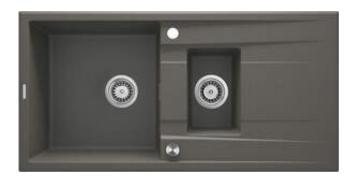

## **ERIDAN**

# Granite sink, 1.5-bowl with drainer

Product code: ZQE\_T513 EAN: 5908212088678 Color: anthracite metallic Warranty [years]: 18

#### Sink

| Finish                      | anthracite metallic |
|-----------------------------|---------------------|
| Surface type                | matte               |
| Material                    | granite             |
| Installation method         | inset               |
| Minimum cabinet width [mm]  | 800                 |
| Width [mm]                  | 500                 |
| Length [mm]                 | 1000                |
| Height [mm]                 | 208                 |
| Bowl depth [mm]             | 190                 |
| 2nd bowl depth [mm]         | 140                 |
| Cut-out length [mm]         | 980                 |
| Cut-out width [mm]          | 480                 |
| Reversible                  | Yes                 |
| Equipped with accessories   | Yes                 |
| Number of holes             | 2                   |
| Number of pre-drilled holes | 0                   |