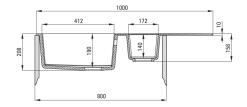

#### Sink

| Finish                      | anthracite metallic |
|-----------------------------|---------------------|
| Surface type                | matte               |
| Material                    | granite             |
| Installation method         | inset               |
| Minimum cabinet width [mm]  | 800                 |
| Width [mm]                  | 500                 |
| Length [mm]                 | 1000                |
| Height [mm]                 | 208                 |
| Bowl depth [mm]             | 190                 |
| 2nd bowl depth [mm]         | 140                 |
| Cut-out length [mm]         | 980                 |
| Cut-out width [mm]          | 480                 |
| Reversible                  | Yes                 |
| Equipped with accessories   | Yes                 |
| Number of holes             | 2                   |
| Number of pre-drilled holes | 0                   |