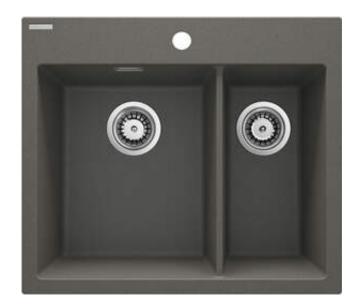

## **ERIDAN**

## Granite sink, 1.5-bowl

Product code: ZQE\_T503 EAN: 5908212097854 Color: anthracite metallic Warranty [years]: 18

| Finish                     | anthracite metallic  |
|----------------------------|----------------------|
| Surface type               | matte                |
| Material                   | granite              |
| Installation method        | inset, under mounted |
| Minimum cabinet width [mm] | 600                  |
| Width [mm]                 | 520                  |
| Length [mm]                | 600                  |
| Height [mm]                | 203                  |
| Bowl depth [mm]            | 190                  |
| 2nd bowl depth [mm]        | 190                  |
| Cut-out length [mm]        | 580                  |

## Features:

- Properties of Deante granite: resistance to impact, high temperature, discoloration, thermal shock
- Longest, 18 years warranty
- The sink is equipped with fittings with a connection to the dishwasher
- · Accessories with automatic shut-off of the drain
- Hydrophobic properties repel water molecules
- The finish enriched with silver ions adds antiseptic properties
- Additional multi-functional small compartment e.g. for rinsing vegetables and fruits or connecting a grinder
- Possibility to buy a sponge hook that fits perfectly with this model.
- Possibility to buy a cloth rail that fits perfectly with this model
- Additional milled holes for mounting a dispenser or other accessories
- Dedicated cleaning agent, safe for cleaned surfaces
- \* Space-saving siphon which facilitates e.g. sorting waste