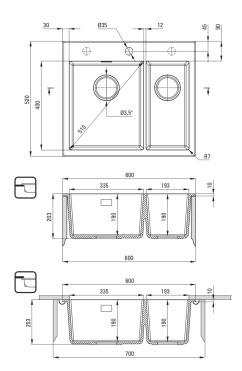

## Granite sink, 1.5-bowl

Product code: ZQE\_T503 EAN: 5908212097854 Color: anthracite metallic Warranty [years]: 18

| Finish                     | anthracite metallic  |
|----------------------------|----------------------|
| Surface type               | matte                |
| Material                   | granite              |
| Installation method        | inset, under mounted |
| Minimum cabinet width [mm] | 600                  |
| Width [mm]                 | 520                  |
| Length [mm]                | 600                  |
| Height [mm]                | 203                  |
| Bowl depth [mm]            | 190                  |
| 2nd bowl depth [mm]        | 190                  |
| Cut-out length [mm]        | 580                  |

500 540

400

Yes

1

2

## Sink waste kit

Number of holes

Cut-out width [mm]

Cut-out length [mm]

Cut-out width [mm]

Equipped with accessories

Number of pre-drilled holes

Sink