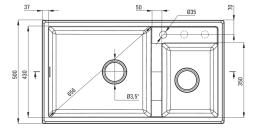

## Sink

| Finish                      | anthracite metallic |
|-----------------------------|---------------------|
| Surface type                | matte               |
| Material                    | granite             |
| Installation method         | inset               |
| Number of bowls             | 2                   |
| Minimum cabinet width [mm]  | 900                 |
| Width [mm]                  | 500                 |
| Length [mm]                 | 880                 |
| Height [mm]                 | 200                 |
| Bowl depth [mm]             | 187                 |
| 2nd bowl depth [mm]         | 187                 |
| Cut-out length [mm]         | 860                 |
| Cut-out width [mm]          | 480                 |
| Equipped with accessories   | Yes                 |
| Number of holes             | 1                   |
| Number of pre-drilled holes | 2                   |