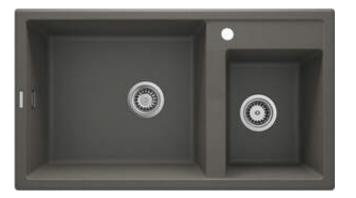

# ERIDAN Granite sink, 2-bowl

## Sink

| Finish                      | anthracite metallic |
|-----------------------------|---------------------|
| Surface type                | matte               |
| Material                    | granite             |
| Installation method         | inset               |
| Number of bowls             | 2                   |
| Minimum cabinet width [mm]  | 900                 |
| Width [mm]                  | 500                 |
| Length [mm]                 | 880                 |
| Height [mm]                 | 200                 |
| Bowl depth [mm]             | 187                 |
| 2nd bowl depth [mm]         | 187                 |
| Cut-out length [mm]         | 860                 |
| Cut-out width [mm]          | 480                 |
| Equipped with accessories   | Yes                 |
| Number of holes             | 1                   |
| Number of pre-drilled holes | 2                   |