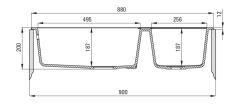

## Sink

| Finish                      | anthracite metallic |
|-----------------------------|---------------------|
| Surface type                | matte               |
| Material                    | granite             |
| Installation method         | inset               |
| Number of bowls             | 2                   |
| Minimum cabinet width [mm]  | 900                 |
| Width [mm]                  | 500                 |
| Length [mm]                 | 880                 |
| Height [mm]                 | 200                 |
| Bowl depth [mm]             | 187                 |
| 2nd bowl depth [mm]         | 187                 |
| Cut-out length [mm]         | 860                 |
| Cut-out width [mm]          | 480                 |
| Equipped with accessories   | Yes                 |
| Number of holes             | 1                   |
| Number of pre-drilled holes | 2                   |