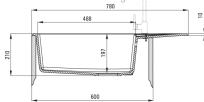

## Sink

| Finish                      | anthracite metallic |
|-----------------------------|---------------------|
| Surface type                | matte               |
| Material                    | granite             |
| Installation method         | inset               |
| Number of bowls             | 1                   |
| Minimum cabinet width [mm]  | 600                 |
| Width [mm]                  | 500                 |
| Length [mm]                 | 780                 |
| Height [mm]                 | 210                 |
| Bowl depth [mm]             | 197                 |
| Cut-out length [mm]         | 760                 |
| Cut-out width [mm]          | 480                 |
| Reversible                  | Yes                 |
| Equipped with accessories   | Yes                 |
| Number of holes             | 2                   |
| Number of pre-drilled holes | 0                   |