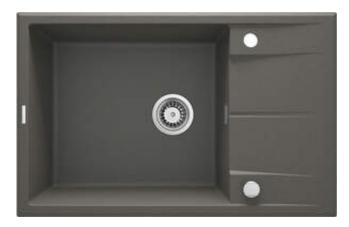

## ERIDAN Granite sink, 1-bowl with drainer

Product code: ZQE\_T11B EAN: 5907650874287 Color: anthracite metallic Warranty [years]: 18

## Sink

| Finish                      | anthracite metallic |
|-----------------------------|---------------------|
| Surface type                | matte               |
| Material                    | granite             |
| Installation method         | inset               |
| Number of bowls             | 1                   |
| Minimum cabinet width [mm]  | 600                 |
| Width [mm]                  | 500                 |
| Length [mm]                 | 780                 |
| Height [mm]                 | 210                 |
| Bowl depth [mm]             | 197                 |
| Cut-out length [mm]         | 760                 |
| Cut-out width [mm]          | 480                 |
| Reversible                  | Yes                 |
| Equipped with accessories   | Yes                 |
| Number of holes             | 2                   |
| Number of pre-drilled holes | 0                   |

## Features:

- Properties of Deante granite: resistance to impact, high temperature, discoloration, thermal shock
- Longest, 18 years warranty
- The sink is equipped with fittings with a connection to the dishwasher
- Accessories with automatic shut-off of the drain
- Hydrophobic properties repel water molecules
- The finish enriched with silver ions adds antiseptic properties
- The exceptionally spacious and deep bowl will even accommodate trays taken out of the oven
- Possibility to buy a sponge hook that fits perfectly with this model.
- Possibility to buy a cloth rail that fits perfectly with this model
- Reversible sink possibility to install the bowl on the left or the right side
- Dedicated cleaning agent, safe for cleaned surfaces
- Space-saving siphon which facilitates e.g. sorting waste