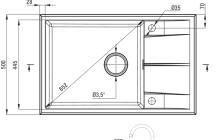

## Sink

| Finish                      | anthracite metallic |
|-----------------------------|---------------------|
| Surface type                | matte               |
| Material                    | granite             |
| Installation method         | inset               |
| Number of bowls             | 1                   |
| Minimum cabinet width [mm]  | 600                 |
| Width [mm]                  | 500                 |
| Length [mm]                 | 780                 |
| Height [mm]                 | 210                 |
| Bowl depth [mm]             | 197                 |
| Cut-out length [mm]         | 760                 |
| Cut-out width [mm]          | 480                 |
| Reversible                  | Yes                 |
| Equipped with accessories   | Yes                 |
| Number of holes             | 2                   |
| Number of pre-drilled holes | 0                   |