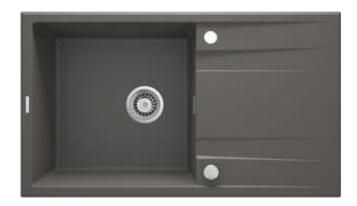

## **ERIDAN**

## Granite sink, 1-bowl with drainer

Product code: ZQE\_T113 EAN: 5908212088654 Color: anthracite metallic Warranty [years]: 18

| • | ı | $\mathbf{a}$ | v |
|---|---|--------------|---|
|   | ı |              | n |

| Finish                      | anthracite metallic |
|-----------------------------|---------------------|
| Surface type                | matte               |
| Material                    | granite             |
| Installation method         | inset               |
| Number of bowls             | 1                   |
| Minimum cabinet width [mm]  | 600                 |
| Width [mm]                  | 500                 |
| Length [mm]                 | 860                 |
| Height [mm]                 | 209                 |
| Bowl depth [mm]             | 190                 |
| Cut-out length [mm]         | 840                 |
| Cut-out width [mm]          | 480                 |
| Reversible                  | Yes                 |
| Equipped with accessories   | Yes                 |
| Number of holes             | 2                   |
| Number of pre-drilled holes | 0                   |
|                             |                     |