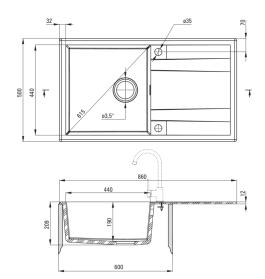

| Finish                      | anthracite metallic |
|-----------------------------|---------------------|
| Surface type                | matte               |
| Material                    | granite             |
| Installation method         | inset               |
| Number of bowls             | 1                   |
| Minimum cabinet width [mm]  | 600                 |
| Width [mm]                  | 500                 |
| Length [mm]                 | 860                 |
| Height [mm]                 | 209                 |
| Bowl depth [mm]             | 190                 |
| Cut-out length [mm]         | 840                 |
| Cut-out width [mm]          | 480                 |
| Reversible                  | Yes                 |
| Equipped with accessories   | Yes                 |
| Number of holes             | 2                   |
| Number of pre-drilled holes | 0                   |
|                             |                     |