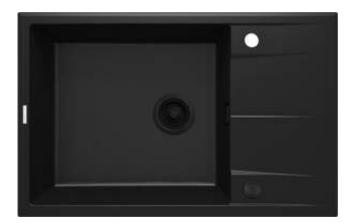

## ERIDAN Granite sink, 1-bowl with drainer

Product code: ZQE\_N11B EAN: 5907650874263 Color: nero Warranty [years]: 18

## Sink

| Finish                      | nero    |  |
|-----------------------------|---------|--|
| Surface type                | matte   |  |
| Material                    | granite |  |
| Installation method         | inset   |  |
| Number of bowls             | 1       |  |
| Minimum cabinet width [mm]  | 600     |  |
| Width [mm]                  | 500     |  |
| Length [mm]                 | 780     |  |
| Height [mm]                 | 210     |  |
| Bowl depth [mm]             | 197     |  |
| Cut-out length [mm]         | 760     |  |
| Cut-out width [mm]          | 480     |  |
| Reversible                  | Yes     |  |
| Equipped with accessories   | Yes     |  |
| Number of holes             | 2       |  |
| Number of pre-drilled holes | 0       |  |