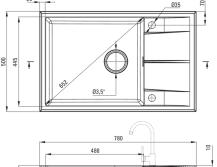

## Sink

| Finish                      | nero    |  |
|-----------------------------|---------|--|
| Surface type                | matte   |  |
| Material                    | granite |  |
| Installation method         | inset   |  |
| Number of bowls             | 1       |  |
| Minimum cabinet width [mm]  | 600     |  |
| Width [mm]                  | 500     |  |
| Length [mm]                 | 780     |  |
| Height [mm]                 | 210     |  |
| Bowl depth [mm]             | 197     |  |
| Cut-out length [mm]         | 760     |  |
| Cut-out width [mm]          | 480     |  |
| Reversible                  | Yes     |  |
| Equipped with accessories   | Yes     |  |
| Number of holes             | 2       |  |
| Number of pre-drilled holes | 0       |  |