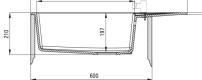

## Sink

| Finish                      | nero    |  |
|-----------------------------|---------|--|
| Surface type                | matte   |  |
| Material                    | granite |  |
| Installation method         | inset   |  |
| Number of bowls             | 1       |  |
| Minimum cabinet width [mm]  | 600     |  |
| Width [mm]                  | 500     |  |
| Length [mm]                 | 780     |  |
| Height [mm]                 | 210     |  |
| Bowl depth [mm]             | 197     |  |
| Cut-out length [mm]         | 760     |  |
| Cut-out width [mm]          | 480     |  |
| Reversible                  | Yes     |  |
| Equipped with accessories   | Yes     |  |
| Number of holes             | 2       |  |
| Number of pre-drilled holes | 0       |  |