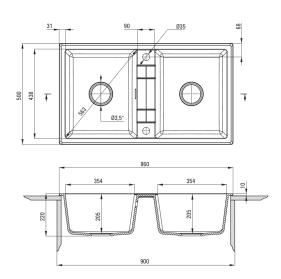

## Granite sink, 2-bowl

Product code: ZQE\_G203 EAN: 5908212081365 Color: metallic graphite Warranty [years]: 18

| 2 | II | 1 | K |
|---|----|---|---|
| _ |    |   |   |

| Finish                      | metallic graphite |
|-----------------------------|-------------------|
| Surface type                | matte             |
| Material                    | granite           |
| Installation method         | inset             |
| Number of bowls             | 2                 |
| Minimum cabinet width [mm]  | 900               |
| Width [mm]                  | 500               |
| Length [mm]                 | 860               |
| Height [mm]                 | 220               |
| Bowl depth [mm]             | 205               |
| 2nd bowl depth [mm]         | 205               |
| Cut-out length [mm]         | 840               |
| Cut-out width [mm]          | 480               |
| Equipped with accessories   | Yes               |
| Number of holes             | 2                 |
| Number of pre-drilled holes | 0                 |