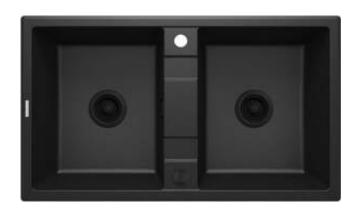

## **ERIDAN**

## Granite sink, 2-bowl

Product code: ZQE\_G203 EAN: 5908212081365 Color: metallic graphite Warranty [years]: 18

| 2 | II | 1 | K |
|---|----|---|---|
| _ |    |   |   |

| Finish                      | metallic graphite |
|-----------------------------|-------------------|
| Surface type                | matte             |
| Material                    | granite           |
| Installation method         | inset             |
| Number of bowls             | 2                 |
| Minimum cabinet width [mm]  | 900               |
| Width [mm]                  | 500               |
| Length [mm]                 | 860               |
| Height [mm]                 | 220               |
| Bowl depth [mm]             | 205               |
| 2nd bowl depth [mm]         | 205               |
| Cut-out length [mm]         | 840               |
| Cut-out width [mm]          | 480               |
| Equipped with accessories   | Yes               |
| Number of holes             | 2                 |
| Number of pre-drilled holes | 0                 |