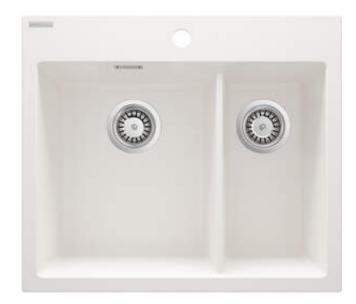

# Granite sink, 1.5-bowl

Product code: ZQE\_A503 EAN: 5908212097816 Color: alabaster Warranty [years]: 18

## Sink

| Finish                      | alabaster            |
|-----------------------------|----------------------|
| Surface type                | matte                |
| Material                    | granite              |
| Installation method         | inset, under mounted |
| Minimum cabinet width [mm]  | 600                  |
| Width [mm]                  | 520                  |
| Length [mm]                 | 600                  |
| Height [mm]                 | 203                  |
| Bowl depth [mm]             | 190                  |
| 2nd bowl depth [mm]         | 190                  |
| Cut-out length [mm]         | 580                  |
| Cut-out width [mm]          | 500                  |
| Equipped with accessories   | Yes                  |
| Number of holes             | 1                    |
| Number of pre-drilled holes | 2                    |