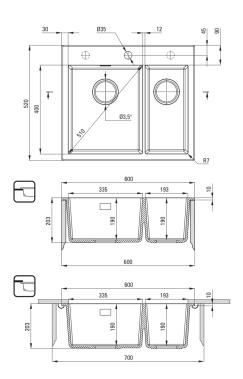

## Sink

| Finish                      | alabaster            |
|-----------------------------|----------------------|
| Surface type                | matte                |
| Material                    | granite              |
| Installation method         | inset, under mounted |
| Minimum cabinet width [mm]  | 600                  |
| Width [mm]                  | 520                  |
| Length [mm]                 | 600                  |
| Height [mm]                 | 203                  |
| Bowl depth [mm]             | 190                  |
| 2nd bowl depth [mm]         | 190                  |
| Cut-out length [mm]         | 580                  |
| Cut-out width [mm]          | 500                  |
| Equipped with accessories   | Yes                  |
| Number of holes             | 1                    |
| Number of pre-drilled holes | 2                    |