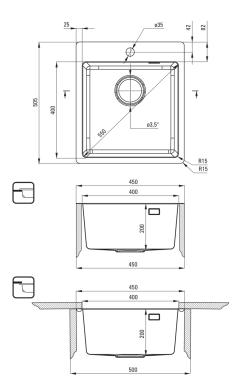

## Sink

| •                          |                             |
|----------------------------|-----------------------------|
| Finish                     | titanium                    |
| Surface type               | brushed                     |
| Material                   | stainless steel             |
| Installation method        | inset, flush, under mounted |
| Number of bowls            | 1                           |
| Minimum cabinet width [mm] | 450                         |
| Width [mm]                 | 505                         |
| Length [mm]                | 450                         |
| Height [mm]                | 200                         |
| Bowl depth [mm]            | 200                         |
| Cut-out length [mm]        | 430                         |
| Cut-out width [mm]         | 485                         |
| Cut-out length [mm]        | 400                         |
| Cut-out width [mm]         | 400                         |
| Steel thickness [mm]       | 0.8                         |
| Equipped with accessories  | Yes                         |
| Number of holes            | 1                           |