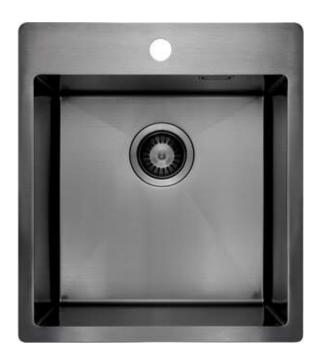

## OLFATO PRECIOUS Steel sink, 1-bowl

**Product code**: ZPO\_D10A **EAN**: 5907650837473

Color: titanium
Warranty [years]: 2

## Sink

| •                          |                             |
|----------------------------|-----------------------------|
| Finish                     | titanium                    |
| Surface type               | brushed                     |
| Material                   | stainless steel             |
| Installation method        | inset, flush, under mounted |
| Number of bowls            | 1                           |
| Minimum cabinet width [mm] | 450                         |
| Width [mm]                 | 505                         |
| Length [mm]                | 450                         |
| Height [mm]                | 200                         |
| Bowl depth [mm]            | 200                         |
| Cut-out length [mm]        | 430                         |
| Cut-out width [mm]         | 485                         |
| Cut-out length [mm]        | 400                         |
| Cut-out width [mm]         | 400                         |
| Steel thickness [mm]       | 0.8                         |
| Equipped with accessories  | Yes                         |
| Number of holes            | 1                           |

## Features:

- High-strength stainless steel
- The sink is equipped with fittings with a connection to the dishwasher
- Natural antiseptic properties of steel
- The exceptionally spacious and deep bowl will even accommodate trays taken out of the oven
- Space-saving siphon which facilitates e.g. sorting waste
- Dedicated cleaning agent, safe for cleaned surfaces