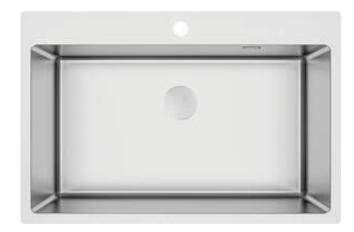

## OLFATO Steel sink, 1-bowl

Product code: ZPO\_010C EAN: 5907650867210 Color: brushed steel Warranty [years]: 2

| Sink                       |                             |
|----------------------------|-----------------------------|
| Finish                     | steel                       |
| Surface type               | brushed                     |
| Material                   | steel 304                   |
| Installation method        | inset, under mounted, flush |
| Number of bowls            | 1                           |
| Minimum cabinet width [mm] | 800                         |
| Width [mm]                 | 505                         |
| Length [mm]                | 760                         |
| Height [mm]                | 203                         |
| Bowl depth [mm]            | 203                         |
| Cut-out length [mm]        | 740                         |
| Cut-out width [mm]         | 485                         |
| Cut-out length [mm]        | 710                         |
| Cut-out width [mm]         | 485                         |
| Cut-out diameter [mm]      | 400                         |
| Steel thickness [mm]       | 1                           |
| Equipped with accessories  | Yes                         |
| Number of holes            | 1                           |
| Additional features        | drain cover included        |
| Sink waste kit             |                             |
|                            | stant                       |
| Finish                     | steel                       |
| Plug type                  | manual                      |

## Features:

- Drain cover
- High-strength stainless steel

Low siphon/ space saver

Telescopic siphon

washing machine

• Natural antiseptic properties of steel

Possibility to connect a dishwasher/

- Innovative and easy to maintain brushed steel coating
- The exceptionally spacious and deep bowl will even accommodate trays taken out of the oven
- Equipment with the possibility of connecting a washing machine or dishwasher
- Space-saving siphon which facilitates e.g. sorting waste
- Dedicated cleaning agent, safe for cleaned surfaces