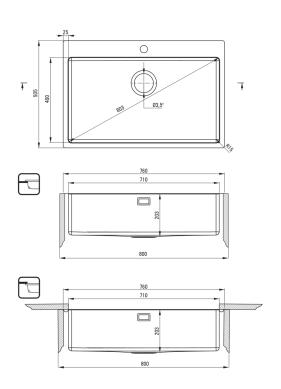

## OLFATO Steel sink, 1-bowl

Product code: ZPO\_010C EAN: 5907650867210 Color: brushed steel Warranty [years]: 2

| Sink                       |                             |
|----------------------------|-----------------------------|
| Finish                     | steel                       |
| Surface type               | brushed                     |
| Material                   | steel 304                   |
| Installation method        | inset, under mounted, flush |
| Number of bowls            | 1                           |
| Minimum cabinet width [mm] | 800                         |
| Width [mm]                 | 505                         |
| Length [mm]                | 760                         |
| Height [mm]                | 203                         |
| Bowl depth [mm]            | 203                         |
| Cut-out length [mm]        | 740                         |
| Cut-out width [mm]         | 485                         |
| Cut-out length [mm]        | 710                         |
| Cut-out width [mm]         | 485                         |
| Cut-out diameter [mm]      | 400                         |
| Steel thickness [mm]       | 1                           |
| Equipped with accessories  | Yes                         |
| Number of holes            | 1                           |
| Additional features        | drain cover included        |
| Sink waste kit             |                             |
|                            | stant                       |
| Finish                     | steel                       |
| Plug type                  | manual                      |