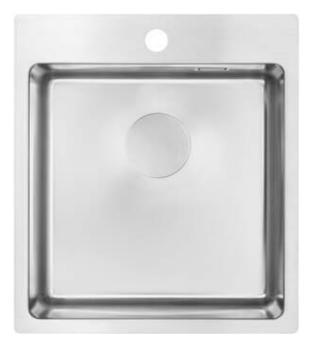

## OLFATO Steel sink, 1-bowl

Product code: ZPO\_010A EAN: 5907650873785 Color: brushed steel Warranty [years]: 2

## Sink

| Finish                     | steel                       |
|----------------------------|-----------------------------|
|                            | brushed                     |
| Surface type               |                             |
| Material                   | steel 304                   |
| Installation method        | inset, flush, under mounted |
| Number of bowls            | 1                           |
| Minimum cabinet width [mm] | 450                         |
| Width [mm]                 | 505                         |
| Length [mm]                | 450                         |
| Height [mm]                | 200                         |
| Bowl depth [mm]            | 200                         |
| Cut-out length [mm]        | 430                         |
| Cut-out width [mm]         | 485                         |
| Cut-out length [mm]        | 400                         |
| Cut-out width [mm]         | 400                         |
| Steel thickness [mm]       | 1                           |
| Equipped with accessories  | Yes                         |
| Number of holes            | 1                           |
| Additional features        | drain cover included        |
|                            |                             |