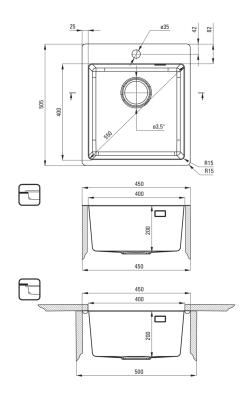

## Sink

| Finish                     | steel                       |
|----------------------------|-----------------------------|
|                            | brushed                     |
| Surface type               |                             |
| Material                   | steel 304                   |
| Installation method        | inset, flush, under mounted |
| Number of bowls            | 1                           |
| Minimum cabinet width [mm] | 450                         |
| Width [mm]                 | 505                         |
| Length [mm]                | 450                         |
| Height [mm]                | 200                         |
| Bowl depth [mm]            | 200                         |
| Cut-out length [mm]        | 430                         |
| Cut-out width [mm]         | 485                         |
| Cut-out length [mm]        | 400                         |
| Cut-out width [mm]         | 400                         |
| Steel thickness [mm]       | 1                           |
| Equipped with accessories  | Yes                         |
| Number of holes            | 1                           |
| Additional features        | drain cover included        |
|                            |                             |