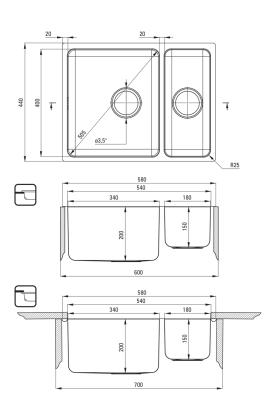

## EGERIA Steel sink, 1.5-bowl

Product code: ZPE\_050C EAN: 5908212048436 Color: brushed steel Warranty [years]: 2

| Sink                       |                      |
|----------------------------|----------------------|
| Finish                     | steel                |
| Surface type               | brushed              |
| Material                   | steel 304            |
| Installation method        | inset, under mounted |
| Minimum cabinet width [mm] | 600                  |
| Width [mm]                 | 440                  |
| Length [mm]                | 580                  |
| Height [mm]                | 200                  |
| Bowl depth [mm]            | 200                  |
| 2nd bowl depth [mm]        | 150                  |
| Cut-out length [mm]        | 560                  |
| Cut-out width [mm]         | 420                  |
| Cut-out length [mm]        | 540                  |
| Cut-out width [mm]         | 400                  |
| Steel thickness [mm]       | 1                    |
| Equipped with accessories  | Yes                  |
| Additional features        | drain cover included |
| Sink waste kit             |                      |
| Finish                     | steel                |
| 1 11 11 31 1               | 31551                |