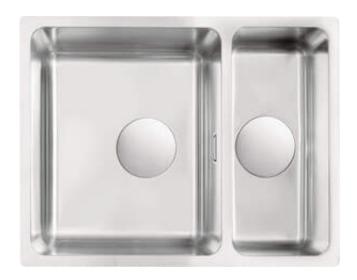

## EGERIA Steel sink, 1.5-bowl

Product code: ZPE\_050C EAN: 5908212048436 Color: brushed steel Warranty [years]: 2

| Sink                       |                      |
|----------------------------|----------------------|
| Finish                     | steel                |
| Surface type               | brushed              |
| Material                   | steel 304            |
| Installation method        | inset, under mounted |
| Minimum cabinet width [mm] | 600                  |
| Width [mm]                 | 440                  |
| Length [mm]                | 580                  |
| Height [mm]                | 200                  |
| Bowl depth [mm]            | 200                  |
| 2nd bowl depth [mm]        | 150                  |
| Cut-out length [mm]        | 560                  |
| Cut-out width [mm]         | 420                  |
| Cut-out length [mm]        | 540                  |
| Cut-out width [mm]         | 400                  |
| Steel thickness [mm]       | 1                    |
| Equipped with accessories  | Yes                  |
| Additional features        | drain cover included |
| Sink waste kit             |                      |
| Finish                     | steel                |
| 1 11 11 31 1               | 31551                |

## Features:

- Drain cover
- High-strength stainless steel
- The sink is equipped with fittings with a connection to the dishwasher
- \* Natural antiseptic properties of steel
- Additional multi-functional small compartment e.g. for rinsing vegetables and fruits or connecting a grinder
- Dedicated cleaning agent, safe for cleaned surfaces
- Space-saving siphon which facilitates e.g. sorting waste
- · Accessories with automatic shut-off of the drain