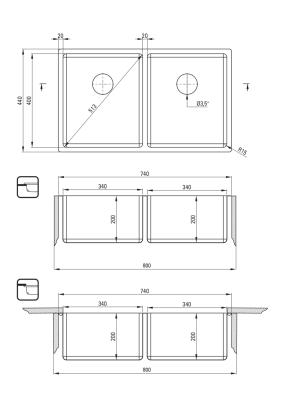

## EGERIA Steel sink, 2-bowl

Product code: ZPE\_020A EAN: 5907650867234 Color: brushed steel Warranty [years]: 2

| Sink                       |                             |
|----------------------------|-----------------------------|
| Finish                     | steel                       |
| Surface type               | brushed                     |
| Material                   | steel 304                   |
| Installation method        | under mounted, inset, flush |
| Number of bowls            | 2                           |
| Minimum cabinet width [mm] | 800                         |
| Width [mm]                 | 440                         |
| Length [mm]                | 740                         |
| Height [mm]                | 200                         |
| Bowl depth [mm]            | 200                         |
| Cut-out length [mm]        | 720                         |
| Cut-out width [mm]         | 420                         |
| Cut-out length [mm]        | 680                         |
| Cut-out width [mm]         | 400                         |
| Steel thickness [mm]       | 1                           |
| Equipped with accessories  | Yes                         |
| Additional features        | drain cover included        |
| Sink waste kit             |                             |
| Finish                     | steel                       |
| FILISH                     | SIPPI                       |