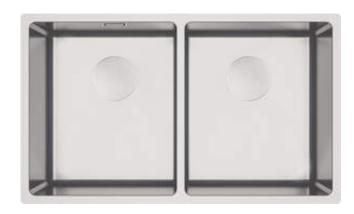

## EGERIA Steel sink, 2-bowl

Product code: ZPE\_020A EAN: 5907650867234 Color: brushed steel Warranty [years]: 2

| Sink                       |                             |
|----------------------------|-----------------------------|
| Finish                     | steel                       |
| Surface type               | brushed                     |
| Material                   | steel 304                   |
| Installation method        | under mounted, inset, flush |
| Number of bowls            | 2                           |
| Minimum cabinet width [mm] | 800                         |
| Width [mm]                 | 440                         |
| Length [mm]                | 740                         |
| Height [mm]                | 200                         |
| Bowl depth [mm]            | 200                         |
| Cut-out length [mm]        | 720                         |
| Cut-out width [mm]         | 420                         |
| Cut-out length [mm]        | 680                         |
| Cut-out width [mm]         | 400                         |
| Steel thickness [mm]       | 1                           |
| Equipped with accessories  | Yes                         |
| Additional features        | drain cover included        |
| Sink waste kit             |                             |
| Finish                     | steel                       |
| FILISH                     | SIPPI                       |

## Features:

- Drain cover
- High-strength stainless steel
- Natural antiseptic properties of steel
- Space-saving siphon which facilitates e.g. sorting waste
- The sink is equipped with fittings with a connection to the dishwasher
- Dedicated cleaning agent, safe for cleaned surfaces