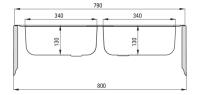

## теснио Steel sink, 2-bowl

Product code: ZMU\_0200 EAN: 5907650845744 Color: satin Warranty [years]: 2

| Sink                       |               |
|----------------------------|---------------|
| Finish                     | satin         |
| Surface type               | satin, smooth |
| Material                   | steel 201     |
| Installation method        | inset         |
| Number of bowls            | 2             |
| Minimum cabinet width [mm] | 800           |
| Width [mm]                 | 440           |
| Length [mm]                | 790           |
| Height [mm]                | 130           |
| Bowl depth [mm]            | 130           |
| 2nd bowl depth [mm]        | 130           |
| Cut-out length [mm]        | 770           |
| Cut-out width [mm]         | 420           |
| Steel thickness [mm]       | 0.6           |
| Equipped with accessories  | Yes           |
| Drain diameter             | 2"            |
| Number of holes            | 0             |
| Sink waste kit             |               |