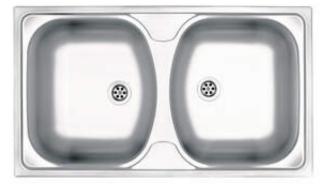

## теснио Steel sink, 2-bowl

Product code: ZMU\_0200 EAN: 5907650845744 Color: satin Warranty [years]: 2

| Sink                       |               |
|----------------------------|---------------|
| Finish                     | satin         |
| Surface type               | satin, smooth |
| Material                   | steel 201     |
| Installation method        | inset         |
| Number of bowls            | 2             |
| Minimum cabinet width [mm] | 800           |
| Width [mm]                 | 440           |
| Length [mm]                | 790           |
| Height [mm]                | 130           |
| Bowl depth [mm]            | 130           |
| 2nd bowl depth [mm]        | 130           |
| Cut-out length [mm]        | 770           |
| Cut-out width [mm]         | 420           |
| Steel thickness [mm]       | 0.6           |
| Equipped with accessories  | Yes           |
| Drain diameter             | 2"            |
| Number of holes            | 0             |
| Sink waste kit             |               |