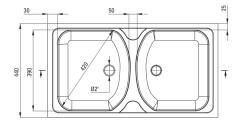

## теснио Steel sink, 2-bowl

Product code: ZMU\_0200 EAN: 5907650845744 Color: satin Warranty [years]: 2

| Sink                       |               |
|----------------------------|---------------|
| Finish                     | satin         |
| Surface type               | satin, smooth |
| Material                   | steel 201     |
| Installation method        | inset         |
| Number of bowls            | 2             |
| Minimum cabinet width [mm] | 800           |
| Width [mm]                 | 440           |
| Length [mm]                | 790           |
| Height [mm]                | 130           |
| Bowl depth [mm]            | 130           |
| 2nd bowl depth [mm]        | 130           |
| Cut-out length [mm]        | 770           |
| Cut-out width [mm]         | 420           |
| Steel thickness [mm]       | 0.6           |
| Equipped with accessories  | Yes           |
| Drain diameter             | 2"            |
| Number of holes            | 0             |
| Sink waste kit             |               |