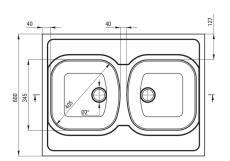

## **TANGO** Steel sink, 2-bowl

Product code: ZM6\_320N EAN: 5907650846550

Color: décor

Warranty [years]: 2

| Finish                     | décor     |
|----------------------------|-----------|
| Surface type               | décor     |
| Material                   | steel 201 |
| Installation method        | lay-on    |
| Number of bowls            | 2         |
| Minimum cabinet width [mm] | 800       |
| Width [mm]                 | 600       |
| Length [mm]                | 800       |
| Height [mm]                | 140       |
| Bowl depth [mm]            | 140       |
| 2nd bowl depth [mm]        | 140       |
| Steel thickness [mm]       | 0.5       |
| Equipped with accessories  | Yes       |
| Drain diameter             | 2"        |
| Number of holes            | 0         |
| Sink waste kit             |           |