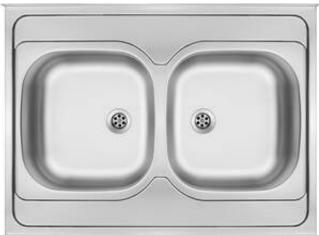

## **TANGO** Steel sink, 2-bowl

Product code: ZM6\_320N EAN: 5907650846550

Color: décor

Warranty [years]: 2

| Finish                     | décor     |
|----------------------------|-----------|
| Surface type               | décor     |
| Material                   | steel 201 |
| Installation method        | lay-on    |
| Number of bowls            | 2         |
| Minimum cabinet width [mm] | 800       |
| Width [mm]                 | 600       |
| Length [mm]                | 800       |
| Height [mm]                | 140       |
| Bowl depth [mm]            | 140       |
| 2nd bowl depth [mm]        | 140       |
| Steel thickness [mm]       | 0.5       |
| Equipped with accessories  | Yes       |
| Drain diameter             | 2"        |
| Number of holes            | 0         |
| Sink waste kit             |           |