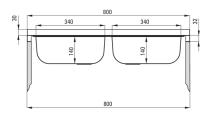

## **TANGO** Steel sink, 2-bowl

Product code: ZM6\_320N EAN: 5907650846550

Color: décor

Warranty [years]: 2

| Finish                     | décor     |
|----------------------------|-----------|
| Surface type               | décor     |
| Material                   | steel 201 |
| Installation method        | lay-on    |
| Number of bowls            | 2         |
| Minimum cabinet width [mm] | 800       |
| Width [mm]                 | 600       |
| Length [mm]                | 800       |
| Height [mm]                | 140       |
| Bowl depth [mm]            | 140       |
| 2nd bowl depth [mm]        | 140       |
| Steel thickness [mm]       | 0.5       |
| Equipped with accessories  | Yes       |
| Drain diameter             | 2"        |
| Number of holes            | 0         |
| Sink waste kit             |           |