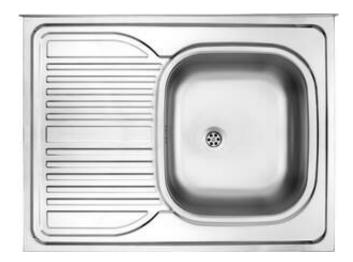

## Steel sink, 1-bowl with drainer

**Product code**: ZM6\_311L **EAN**: 5907650846529

Color: décor

Warranty [years]: 2

| Sink                       |           |
|----------------------------|-----------|
| Finish                     | décor     |
| Surface type               | décor     |
| Material                   | steel 201 |
| Installation method        | lay-on    |
| Number of bowls            | 1         |
| Minimum cabinet width [mm] | 800       |
| Width [mm]                 | 600       |
| Length [mm]                | 800       |
| Height [mm]                | 160       |
| Bowl depth [mm]            | 160       |
| Steel thickness [mm]       | 0.5       |
| Equipped with accessories  | Yes       |
| Drain diameter             | 2"        |
| Number of holes            | 0         |