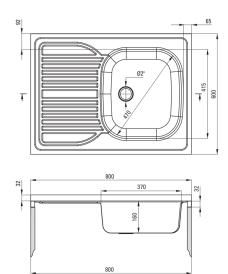

## Steel sink, 1-bowl with drainer

**Product code**: ZM6\_311L **EAN**: 5907650846529

Color: décor

Warranty [years]: 2

| Sink                       |           |
|----------------------------|-----------|
| Finish                     | décor     |
| Surface type               | décor     |
| Material                   | steel 201 |
| Installation method        | lay-on    |
| Number of bowls            | 1         |
| Minimum cabinet width [mm] | 800       |
| Width [mm]                 | 600       |
| Length [mm]                | 800       |
| Height [mm]                | 160       |
| Bowl depth [mm]            | 160       |
| Steel thickness [mm]       | 0.5       |
| Equipped with accessories  | Yes       |
| Drain diameter             | 2"        |
| Number of holes            | 0         |