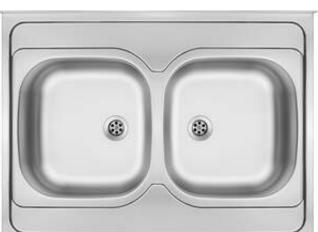

## **TANGO** Steel sink, 2-bowl

Product code: ZM6\_020N EAN: 5907650846543

Color: satin

Warranty [years]: 2

| Surface type                         | satin     |
|--------------------------------------|-----------|
| Material                             | steel 201 |
| Installation method                  | lay-on    |
| Number of bowls                      | 2         |
| Minimum cabinet width [mm]           | 800       |
| Width [mm]                           | 600       |
| Length [mm]                          | 800       |
| Height [mm]                          | 140       |
| Bowl depth [mm]                      | 140       |
| 2nd bowl depth [mm]                  | 140       |
| Steel thickness [mm]                 | 0.5       |
| Equipped with accessories            | Yes       |
| Drain diameter                       | 2"        |
| Number of holes                      | 0         |
| Cial washa kih                       |           |
| Sink waste kit                       |           |
| Finish                               | steel     |
| Plug type                            | manual    |
| Possibility to connect a dishwasher/ |           |
|                                      |           |

## Features:

washing machine

Sink Finish

- High-strength stainless steel
- The sink is equipped with fittings with a connection to the dishwasher
- Natural antiseptic properties of steel
- The decor finish has increased scratch resistance
- Dedicated cleaning agent, safe for cleaned surfaces