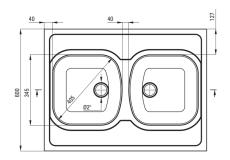

## **TANGO** Steel sink, 2-bowl

Product code: ZM6\_020N EAN: 5907650846543

Color: satin

Warranty [years]: 2

| Surface type                         | satin     |
|--------------------------------------|-----------|
| Material                             | steel 201 |
| Installation method                  | lay-on    |
| Number of bowls                      | 2         |
| Minimum cabinet width [mm]           | 800       |
| Width [mm]                           | 600       |
| Length [mm]                          | 800       |
| Height [mm]                          | 140       |
| Bowl depth [mm]                      | 140       |
| 2nd bowl depth [mm]                  | 140       |
| Steel thickness [mm]                 | 0.5       |
| Equipped with accessories            | Yes       |
| Drain diameter                       | 2"        |
| Number of holes                      | 0         |
| Cial washa kih                       |           |
| Sink waste kit                       |           |
| Finish                               | steel     |
| Plug type                            | manual    |
| Possibility to connect a dishwasher/ |           |
|                                      |           |