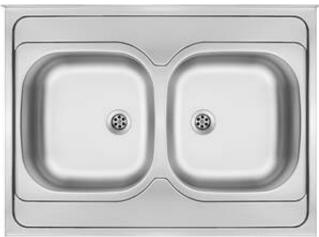

## **TANGO** Steel sink, 2-bowl

Product code: ZM6\_020N EAN: 5907650846543

Color: satin

Warranty [years]: 2

| Surface type                         | satin     |
|--------------------------------------|-----------|
| Material                             | steel 201 |
| Installation method                  | lay-on    |
| Number of bowls                      | 2         |
| Minimum cabinet width [mm]           | 800       |
| Width [mm]                           | 600       |
| Length [mm]                          | 800       |
| Height [mm]                          | 140       |
| Bowl depth [mm]                      | 140       |
| 2nd bowl depth [mm]                  | 140       |
| Steel thickness [mm]                 | 0.5       |
| Equipped with accessories            | Yes       |
| Drain diameter                       | 2"        |
| Number of holes                      | 0         |
| Cial washa kih                       |           |
| Sink waste kit                       |           |
| Finish                               | steel     |
| Plug type                            | manual    |
| Possibility to connect a dishwasher/ |           |
|                                      |           |

## Features:

washing machine

Sink Finish

- High-strength stainless steel
- The sink is equipped with fittings with a connection to the dishwasher
- Natural antiseptic properties of steel
- The decor finish has increased scratch resistance
- Dedicated cleaning agent, safe for cleaned surfaces