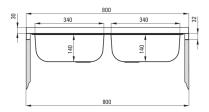

## **TANGO** Steel sink, 2-bowl

Product code: ZM6\_020N EAN: 5907650846543

Color: satin

Warranty [years]: 2

| Surface type                         | satin     |
|--------------------------------------|-----------|
| Material                             | steel 201 |
| Installation method                  | lay-on    |
| Number of bowls                      | 2         |
| Minimum cabinet width [mm]           | 800       |
| Width [mm]                           | 600       |
| Length [mm]                          | 800       |
| Height [mm]                          | 140       |
| Bowl depth [mm]                      | 140       |
| 2nd bowl depth [mm]                  | 140       |
| Steel thickness [mm]                 | 0.5       |
| Equipped with accessories            | Yes       |
| Drain diameter                       | 2"        |
| Number of holes                      | 0         |
| Cial washa kih                       |           |
| Sink waste kit                       |           |
| Finish                               | steel     |
| Plug type                            | manual    |
| Possibility to connect a dishwasher/ |           |
|                                      |           |