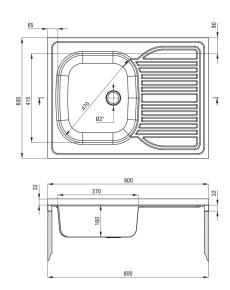

## Steel sink, 1-bowl with drainer

**Product code:** ZM6\_011P **EAN:** 5907650846512

Color: satin

Warranty [years]: 2

| Sink                       |           |
|----------------------------|-----------|
| Finish                     | satin     |
| Surface type               | satin     |
| Material                   | steel 201 |
| Installation method        | lay-on    |
| Number of bowls            | 1         |
| Minimum cabinet width [mm] | 800       |
| Width [mm]                 | 600       |
| Length [mm]                | 800       |
| Height [mm]                | 160       |
| Bowl depth [mm]            | 160       |
| Steel thickness [mm]       | 0.5       |
| Equipped with accessories  | Yes       |
| Drain diameter             | 2"        |
| Number of holes            | 0         |