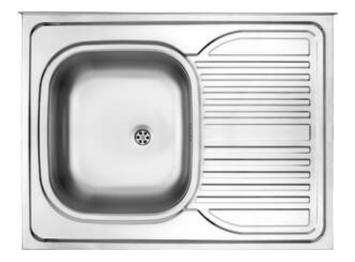

## Steel sink, 1-bowl with drainer

**Product code:** ZM6\_011P **EAN:** 5907650846512

Color: satin

Warranty [years]: 2

| Sink                       |           |
|----------------------------|-----------|
| Finish                     | satin     |
| Surface type               | satin     |
| Material                   | steel 201 |
| Installation method        | lay-on    |
| Number of bowls            | 1         |
| Minimum cabinet width [mm] | 800       |
| Width [mm]                 | 600       |
| Length [mm]                | 800       |
| Height [mm]                | 160       |
| Bowl depth [mm]            | 160       |
| Steel thickness [mm]       | 0.5       |
| Equipped with accessories  | Yes       |
| Drain diameter             | 2"        |
| Number of holes            | 0         |