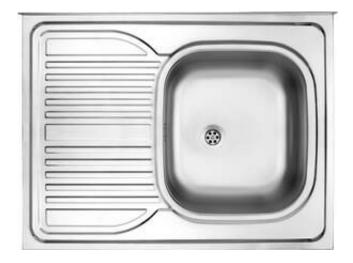

## Steel sink, 1-bowl with drainer

**Product code**: ZM6\_011L **EAN**: 5907650846505

Color: satin

Warranty [years]: 2

| Sink                       |           |  |
|----------------------------|-----------|--|
| Finish                     | satin     |  |
| Surface type               | satin     |  |
| Material                   | steel 201 |  |
| Installation method        | lay-on    |  |
| Number of bowls            | 1         |  |
| Minimum cabinet width [mm] | 800       |  |
| Width [mm]                 | 600       |  |
| Length [mm]                | 800       |  |
| Height [mm]                | 160       |  |
| Bowl depth [mm]            | 160       |  |
| Steel thickness [mm]       | 0.5       |  |
| Equipped with accessories  | Yes       |  |
| Drain diameter             | 2"        |  |
| Number of holes            | 0         |  |