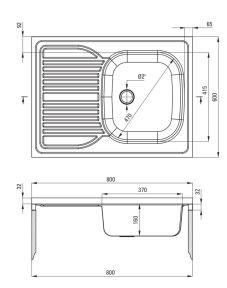

## Steel sink, 1-bowl with drainer

**Product code**: ZM6\_011L **EAN**: 5907650846505

Color: satin

Warranty [years]: 2

| Sink                       |           |  |
|----------------------------|-----------|--|
| Finish                     | satin     |  |
| Surface type               | satin     |  |
| Material                   | steel 201 |  |
| Installation method        | lay-on    |  |
| Number of bowls            | 1         |  |
| Minimum cabinet width [mm] | 800       |  |
| Width [mm]                 | 600       |  |
| Length [mm]                | 800       |  |
| Height [mm]                | 160       |  |
| Bowl depth [mm]            | 160       |  |
| Steel thickness [mm]       | 0.5       |  |
| Equipped with accessories  | Yes       |  |
| Drain diameter             | 2"        |  |
| Number of holes            | 0         |  |