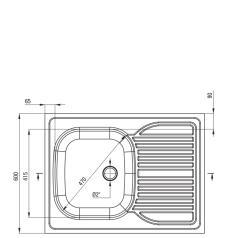

## Steel sink, 1-bowl with drainer

**Product code:** ZM6\_0110 **EAN:** 5907650845805

Color: satin

Warranty [years]: 2

| Sink                       |           |
|----------------------------|-----------|
| Finish                     | satin     |
| Surface type               | satin     |
| Material                   | steel 201 |
| Installation method        | lay-on    |
| Number of bowls            | 1         |
| Minimum cabinet width [mm] | 800       |
| Width [mm]                 | 600       |
| Length [mm]                | 800       |
| Height [mm]                | 160       |
| Bowl depth [mm]            | 160       |
| Steel thickness [mm]       | 0.5       |
| Reversible                 | Yes       |
| Equipped with accessories  | Yes       |