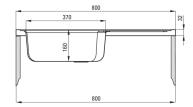

## Steel sink, 1-bowl with drainer

**Product code:** ZM6\_0110 **EAN:** 5907650845805

Color: satin

Warranty [years]: 2

| Sink                       |           |
|----------------------------|-----------|
| Finish                     | satin     |
| Surface type               | satin     |
| Material                   | steel 201 |
| Installation method        | lay-on    |
| Number of bowls            | 1         |
| Minimum cabinet width [mm] | 800       |
| Width [mm]                 | 600       |
| Length [mm]                | 800       |
| Height [mm]                | 160       |
| Bowl depth [mm]            | 160       |
| Steel thickness [mm]       | 0.5       |
| Reversible                 | Yes       |
| Equipped with accessories  | Yes       |