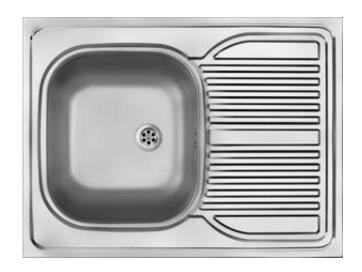

## Steel sink, 1-bowl with drainer

**Product code:** ZM6\_0110 **EAN:** 5907650845805

Color: satin

Warranty [years]: 2

| Sink                       |           |
|----------------------------|-----------|
| Finish                     | satin     |
| Surface type               | satin     |
| Material                   | steel 201 |
| Installation method        | lay-on    |
| Number of bowls            | 1         |
| Minimum cabinet width [mm] | 800       |
| Width [mm]                 | 600       |
| Length [mm]                | 800       |
| Height [mm]                | 160       |
| Bowl depth [mm]            | 160       |
| Steel thickness [mm]       | 0.5       |
| Reversible                 | Yes       |
| Equipped with accessories  | Yes       |