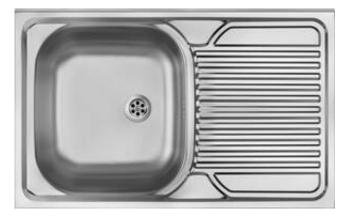

## TANGO Steel sink, 1-bowl with drainer

🐝 deante

**Product code:** ZM5\_311P **EAN:** 5907650846475 **Color:** décor **Warranty [years]:** 2

| JIIK                                 |           |
|--------------------------------------|-----------|
| Finish                               | décor     |
| Surface type                         | décor     |
| Material                             | steel 201 |
| Installation method                  | lay-on    |
| Number of bowls                      | 1         |
| Minimum cabinet width [mm]           | 800       |
| Width [mm]                           | 500       |
| Length [mm]                          | 800       |
| Height [mm]                          | 160       |
| Bowl depth [mm]                      | 160       |
| Steel thickness [mm]                 | 0.5       |
| Equipped with accessories            | Yes       |
| Drain diameter                       | 2"        |
| Number of holes                      | 0         |
| Ciele weete kit                      |           |
| Sink waste kit                       |           |
| Finish                               | steel     |
| Plug type                            | manual    |
| Possibility to connect a dishwasher/ |           |
|                                      |           |