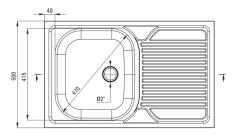

## TANGO Steel sink, 1-bowl with drainer

🐝 deante

**Product code:** ZM5\_311P **EAN:** 5907650846475 **Color:** décor **Warranty [years]:** 2

| JIIK                                 |           |
|--------------------------------------|-----------|
| Finish                               | décor     |
| Surface type                         | décor     |
| Material                             | steel 201 |
| Installation method                  | lay-on    |
| Number of bowls                      | 1         |
| Minimum cabinet width [mm]           | 800       |
| Width [mm]                           | 500       |
| Length [mm]                          | 800       |
| Height [mm]                          | 160       |
| Bowl depth [mm]                      | 160       |
| Steel thickness [mm]                 | 0.5       |
| Equipped with accessories            | Yes       |
| Drain diameter                       | 2"        |
| Number of holes                      | 0         |
| Ciele weete kit                      |           |
| Sink waste kit                       |           |
| Finish                               | steel     |
| Plug type                            | manual    |
| Possibility to connect a dishwasher/ |           |
|                                      |           |