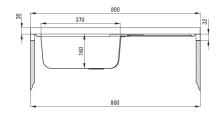

## TANGO Steel sink, 1-bowl with drainer

🐝 deante

**Product code:** ZM5\_311P **EAN:** 5907650846475 **Color:** décor **Warranty [years]:** 2

| JIIK                                 |           |
|--------------------------------------|-----------|
| Finish                               | décor     |
| Surface type                         | décor     |
| Material                             | steel 201 |
| Installation method                  | lay-on    |
| Number of bowls                      | 1         |
| Minimum cabinet width [mm]           | 800       |
| Width [mm]                           | 500       |
| Length [mm]                          | 800       |
| Height [mm]                          | 160       |
| Bowl depth [mm]                      | 160       |
| Steel thickness [mm]                 | 0.5       |
| Equipped with accessories            | Yes       |
| Drain diameter                       | 2"        |
| Number of holes                      | 0         |
| Ciele weete kit                      |           |
| Sink waste kit                       |           |
| Finish                               | steel     |
| Plug type                            | manual    |
| Possibility to connect a dishwasher/ |           |
|                                      |           |