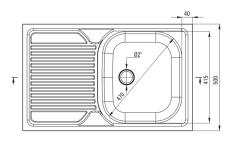

## Sink

| Finish                     | décor     |
|----------------------------|-----------|
| Surface type               | décor     |
| Material                   | steel 201 |
| Installation method        | lay-on    |
| Number of bowls            | 1         |
| Minimum cabinet width [mm] | 800       |
| Width [mm]                 | 500       |
| Length [mm]                | 800       |
| Height [mm]                | 160       |
| Bowl depth [mm]            | 160       |
| Steel thickness [mm]       | 0.5       |
| Equipped with accessories  | Yes       |
| Drain diameter             | 2"        |
| Number of holes            | 0         |
| Sink waste kit             |           |
| Finish                     | steel     |
| Plug type                  | manual    |
|                            |           |