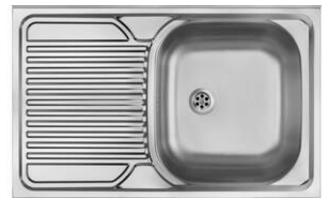

## TANGO Steel sink, 1-bowl with drainer

🐝 deante

**Product code:** ZM5\_311L **EAN:** 5907650846468 **Color:** décor **Warranty [years]:** 2

## Sink

| Finish                     | décor     |
|----------------------------|-----------|
| Surface type               | décor     |
| Material                   | steel 201 |
| Installation method        | lay-on    |
| Number of bowls            | 1         |
| Minimum cabinet width [mm] | 800       |
| Width [mm]                 | 500       |
| Length [mm]                | 800       |
| Height [mm]                | 160       |
| Bowl depth [mm]            | 160       |
| Steel thickness [mm]       | 0.5       |
| Equipped with accessories  | Yes       |
| Drain diameter             | 2"        |
| Number of holes            | 0         |
| Sink waste kit             |           |
| Finish                     | steel     |
| Plug type                  | manual    |
|                            |           |