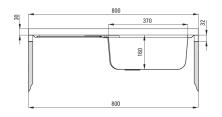

## Sink

| Finish                     | décor     |
|----------------------------|-----------|
| Surface type               | décor     |
| Material                   | steel 201 |
| Installation method        | lay-on    |
| Number of bowls            | 1         |
| Minimum cabinet width [mm] | 800       |
| Width [mm]                 | 500       |
| Length [mm]                | 800       |
| Height [mm]                | 160       |
| Bowl depth [mm]            | 160       |
| Steel thickness [mm]       | 0.5       |
| Equipped with accessories  | Yes       |
| Drain diameter             | 2"        |
| Number of holes            | 0         |
| Sink waste kit             |           |
| Finish                     | steel     |
| Plug type                  | manual    |
|                            |           |