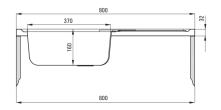

## TANGO Steel sink, 1-bowl with drainer

**Product code:** ZM5\_3110 **EAN:** 5907650845775 **Color:** décor **Warranty [years]:** 2

| décor<br>décor<br>steel 201 |
|-----------------------------|
|                             |
| steel 201                   |
| 0.000201                    |
| lay-on                      |
| 1                           |
| 800                         |
| 500                         |
| 800                         |
| 160                         |
| 160                         |
| 0.5                         |
| Yes                         |
| Yes                         |
| 2"                          |
| 0                           |
|                             |