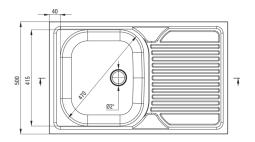

## TANGO Steel sink, 1-bowl with drainer

**Product code:** ZM5\_3110 **EAN:** 5907650845775 **Color:** décor **Warranty [years]:** 2

| décor<br>décor<br>steel 201 |
|-----------------------------|
|                             |
| steel 201                   |
| 0.000201                    |
| lay-on                      |
| 1                           |
| 800                         |
| 500                         |
| 800                         |
| 160                         |
| 160                         |
| 0.5                         |
| Yes                         |
| Yes                         |
| 2"                          |
| 0                           |
|                             |