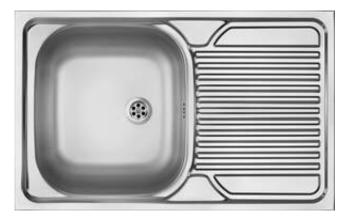

## TANGO Steel sink, 1-bowl with drainer

**Product code:** ZM5\_3110 **EAN:** 5907650845775 **Color:** décor **Warranty [years]:** 2

| décor<br>décor<br>steel 201 |
|-----------------------------|
|                             |
| steel 201                   |
| 0.000201                    |
| lay-on                      |
| 1                           |
| 800                         |
| 500                         |
| 800                         |
| 160                         |
| 160                         |
| 0.5                         |
| Yes                         |
| Yes                         |
| 2"                          |
| 0                           |
|                             |

## Features:

- High-strength stainless steel
- The sink is equipped with fittings with a connection to the dishwasher
- Natural antiseptic properties of steel
- The decor finish has increased scratch resistance
- Dedicated cleaning agent, safe for cleaned surfaces
- Reversible steel sink install with the bowl on the left or right side

## Sink