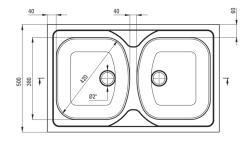

## TANGO Steel sink, 2-bowl

**Product code:** ZM5\_020N **EAN:** 5907650846482

Color: satin

Warranty [years]: 2

| Sink                       |           |
|----------------------------|-----------|
| Finish                     | satin     |
| Surface type               | satin     |
| Material                   | steel 201 |
| Installation method        | lay-on    |
| Number of bowls            | 2         |
| Minimum cabinet width [mm] | 800       |
| Width [mm]                 | 500       |
| Length [mm]                | 800       |
| Height [mm]                | 130       |
| Bowl depth [mm]            | 130       |
| 2nd bowl depth [mm]        | 130       |
| Steel thickness [mm]       | 0.5       |
| Equipped with accessories  | Yes       |
| Drain diameter             | 2"        |
| Number of holes            | 0         |
|                            |           |