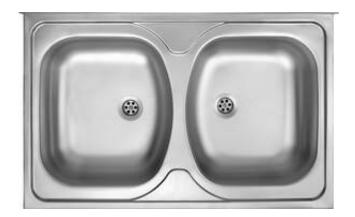

## TANGO Steel sink, 2-bowl

**Product code:** ZM5\_020N **EAN:** 5907650846482

Color: satin

Warranty [years]: 2

| Sink                       |           |
|----------------------------|-----------|
| Finish                     | satin     |
| Surface type               | satin     |
| Material                   | steel 201 |
| Installation method        | lay-on    |
| Number of bowls            | 2         |
| Minimum cabinet width [mm] | 800       |
| Width [mm]                 | 500       |
| Length [mm]                | 800       |
| Height [mm]                | 130       |
| Bowl depth [mm]            | 130       |
| 2nd bowl depth [mm]        | 130       |
| Steel thickness [mm]       | 0.5       |
| Equipped with accessories  | Yes       |
| Drain diameter             | 2"        |
| Number of holes            | 0         |
|                            |           |