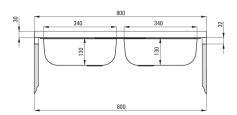

## TANGO Steel sink, 2-bowl

**Product code:** ZM5\_020N **EAN:** 5907650846482

Color: satin

Warranty [years]: 2

| Sink                       |           |
|----------------------------|-----------|
| Finish                     | satin     |
| Surface type               | satin     |
| Material                   | steel 201 |
| Installation method        | lay-on    |
| Number of bowls            | 2         |
| Minimum cabinet width [mm] | 800       |
| Width [mm]                 | 500       |
| Length [mm]                | 800       |
| Height [mm]                | 130       |
| Bowl depth [mm]            | 130       |
| 2nd bowl depth [mm]        | 130       |
| Steel thickness [mm]       | 0.5       |
| Equipped with accessories  | Yes       |
| Drain diameter             | 2"        |
| Number of holes            | 0         |
|                            |           |