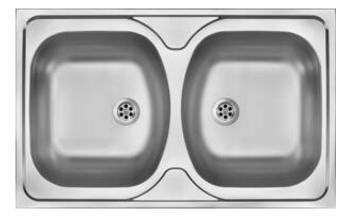

## TANGO Steel sink, 2-bowl

Product code: ZM5\_0200 EAN: 5907650845782 Color: satin Warranty [years]: 2

| Finish                     | satin     |  |
|----------------------------|-----------|--|
| Surface type               | satin     |  |
| Material                   | steel 201 |  |
| Installation method        | lay-on    |  |
| Number of bowls            | 2         |  |
| Minimum cabinet width [mm] | 800       |  |
| Width [mm]                 | 500       |  |
| Length [mm]                | 800       |  |
| Height [mm]                | 140       |  |
| Bowl depth [mm]            | 140       |  |
| 2nd bowl depth [mm]        | 140       |  |
| Steel thickness [mm]       | 0.5       |  |
| Equipped with accessories  | Yes       |  |
| Drain diameter             | 2"        |  |
| Number of holes            | 0         |  |