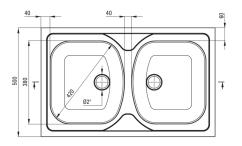

## TANGO Steel sink, 2-bowl

Product code: ZM5\_0200 EAN: 5907650845782 Color: satin Warranty [years]: 2

| Finish                     | satin     |  |
|----------------------------|-----------|--|
| Surface type               | satin     |  |
| Material                   | steel 201 |  |
| Installation method        | lay-on    |  |
| Number of bowls            | 2         |  |
| Minimum cabinet width [mm] | 800       |  |
| Width [mm]                 | 500       |  |
| Length [mm]                | 800       |  |
| Height [mm]                | 140       |  |
| Bowl depth [mm]            | 140       |  |
| 2nd bowl depth [mm]        | 140       |  |
| Steel thickness [mm]       | 0.5       |  |
| Equipped with accessories  | Yes       |  |
| Drain diameter             | 2"        |  |
| Number of holes            | 0         |  |