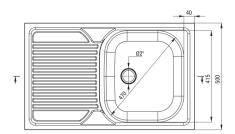

## Steel sink, 1-bowl with drainer

**Product code:** ZM5\_011L **EAN:** 5907650846444

Color: satin

Warranty [years]: 2

| Sink                       |           |
|----------------------------|-----------|
| Finish                     | satin     |
| Surface type               | satin     |
| Material                   | steel 201 |
| Installation method        | lay-on    |
| Number of bowls            | 1         |
| Minimum cabinet width [mm] | 800       |
| Width [mm]                 | 500       |
| Length [mm]                | 800       |
| Height [mm]                | 160       |
| Bowl depth [mm]            | 160       |
| Steel thickness [mm]       | 0.5       |
| Equipped with accessories  | Yes       |
| Drain diameter             | 2"        |
| Number of holes            | 0         |