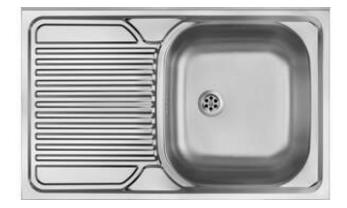

## Steel sink, 1-bowl with drainer

**Product code:** ZM5\_011L **EAN:** 5907650846444

Color: satin

Warranty [years]: 2

| Sink                       |           |
|----------------------------|-----------|
| Finish                     | satin     |
| Surface type               | satin     |
| Material                   | steel 201 |
| Installation method        | lay-on    |
| Number of bowls            | 1         |
| Minimum cabinet width [mm] | 800       |
| Width [mm]                 | 500       |
| Length [mm]                | 800       |
| Height [mm]                | 160       |
| Bowl depth [mm]            | 160       |
| Steel thickness [mm]       | 0.5       |
| Equipped with accessories  | Yes       |
| Drain diameter             | 2"        |
| Number of holes            | 0         |