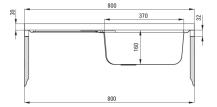

## Steel sink, 1-bowl with drainer

**Product code:** ZM5\_011L **EAN:** 5907650846444

Color: satin

Warranty [years]: 2

| Sink                       |           |
|----------------------------|-----------|
| Finish                     | satin     |
| Surface type               | satin     |
| Material                   | steel 201 |
| Installation method        | lay-on    |
| Number of bowls            | 1         |
| Minimum cabinet width [mm] | 800       |
| Width [mm]                 | 500       |
| Length [mm]                | 800       |
| Height [mm]                | 160       |
| Bowl depth [mm]            | 160       |
| Steel thickness [mm]       | 0.5       |
| Equipped with accessories  | Yes       |
| Drain diameter             | 2"        |
| Number of holes            | 0         |