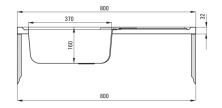

## TANGO Steel sink, 1-bowl with drainer

🐝 deante

**Product code:** ZM5\_0110 **EAN:** 5907650845768 **Color:** satin **Warranty [years]:** 2

| Finish                     | satin     |  |
|----------------------------|-----------|--|
| Surface type               | satin     |  |
| Material                   | steel 201 |  |
| Installation method        | lay-on    |  |
| Number of bowls            | 1         |  |
| Minimum cabinet width [mm] | 800       |  |
| Width [mm]                 | 500       |  |
| Length [mm]                | 800       |  |
| Height [mm]                | 160       |  |
| Bowl depth [mm]            | 160       |  |
| Steel thickness [mm]       | 0.5       |  |
| Reversible                 | Yes       |  |
| Equipped with accessories  | Yes       |  |
| Drain diameter             | 2"        |  |
| Number of holes            | 0         |  |