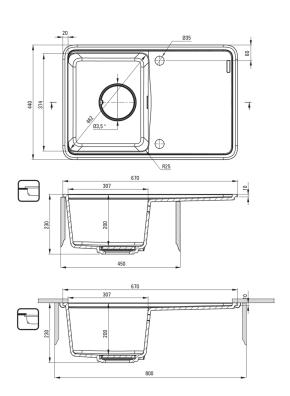

## Sink

| Finish                      | anthracite metallic                          |
|-----------------------------|----------------------------------------------|
| Surface type                | matte                                        |
| Material                    | granite                                      |
| Installation method         | inset, under mounted                         |
| Number of bowls             | 1                                            |
| Minimum cabinet width [mm]  | 450                                          |
| Width [mm]                  | 440                                          |
| Length [mm]                 | 670                                          |
| Height [mm]                 | 230                                          |
| Bowl depth [mm]             | 200                                          |
| Cut-out length [mm]         | 650                                          |
| Cut-out width [mm]          | 420                                          |
| Cut-out length [mm]         | 630                                          |
| Cut-out width [mm]          | 400                                          |
| Reversible                  | Yes                                          |
| Equipped with accessories   | Yes                                          |
| Number of holes             | 2                                            |
| Number of pre-drilled holes | 2                                            |
| Additional features         | drain cover included, cutting board included |