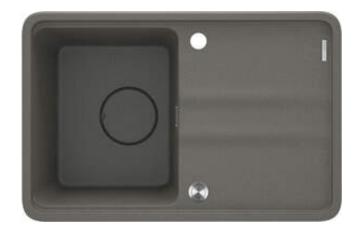

## MOMI Granite sink, 1-bowl with drainer

Product code: ZKM\_T11A EAN: 5907650831167 Color: anthracite metallic Warranty [years]: 18

## Sink

| Finish                      | anthracite metallic                          |
|-----------------------------|----------------------------------------------|
| Surface type                | matte                                        |
| Material                    | granite                                      |
| Installation method         | inset, under mounted                         |
| Number of bowls             | 1                                            |
| Minimum cabinet width [mm]  | 450                                          |
| Width [mm]                  | 440                                          |
| Length [mm]                 | 670                                          |
| Height [mm]                 | 230                                          |
| Bowl depth [mm]             | 200                                          |
| Cut-out length [mm]         | 650                                          |
| Cut-out width [mm]          | 420                                          |
| Cut-out length [mm]         | 630                                          |
| Cut-out width [mm]          | 400                                          |
| Reversible                  | Yes                                          |
| Equipped with accessories   | Yes                                          |
| Number of holes             | 2                                            |
| Number of pre-drilled holes | 2                                            |
| Additional features         | drain cover included, cutting board included |

## Features:

- Harmonious design
- Deep bowl
- Under-mounting possible
- · Granite drain cover
- Automatic CLICK plug
- Chopping board included
- Properties of Deante granite: resistance to impact, high temperature, discoloration, thermal shock
- Hydrophobic properties repel water molecules
- Space-saving siphon which facilitates e.g. sorting waste
- Dedicated cleaning agent, safe for cleaned surfaces
- The finish enriched with silver ions adds antiseptic properties