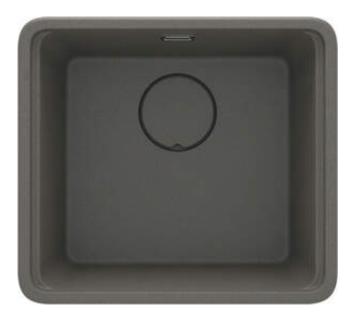

## Product code: ZKM\_T10A EAN: 5907650831211 Color: anthracite metallic Warranty [years]: 18

| Sink                       |                                              |
|----------------------------|----------------------------------------------|
| Finish                     | anthracite metallic                          |
| Surface type               | matte                                        |
| Material                   | granite                                      |
| Installation method        | inset, under mounted                         |
| Minimum cabinet width [mm] | 600                                          |
| Width [mm]                 | 450                                          |
| Length [mm]                | 500                                          |
| Height [mm]                | 230                                          |
| Bowl depth [mm]            | 200                                          |
| Cut-out length [mm]        | 480                                          |
| Cut-out width [mm]         | 430                                          |
| Cut-out length [mm]        | 460                                          |
| Cut-out width [mm]         | 410                                          |
| Reversible                 | Yes                                          |
| Equipped with accessories  | Yes                                          |
| Additional features        | cutting board included, drain cover included |

## Features:

- Harmonious design
- Deep bowl
- Under-mounting possible
- Granite drain cover
- Chopping board included
- Properties of Deante granite: resistance to impact, high temperature, discoloration, thermal shock
- Hydrophobic properties repel water molecules
- · Space-saving siphon which facilitates e.g. sorting waste
- Dedicated cleaning agent, safe for cleaned surfaces
- The finish enriched with silver ions adds antiseptic properties