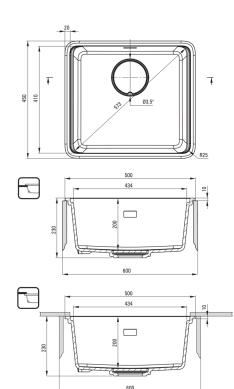

## Product code: ZKM\_T10A EAN: 5907650831211 Color: anthracite metallic Warranty [years]: 18

| Sink                       |                                              |
|----------------------------|----------------------------------------------|
| Finish                     | anthracite metallic                          |
| Surface type               | matte                                        |
| Material                   | granite                                      |
| Installation method        | inset, under mounted                         |
| Minimum cabinet width [mm] | 600                                          |
| Width [mm]                 | 450                                          |
| Length [mm]                | 500                                          |
| Height [mm]                | 230                                          |
| Bowl depth [mm]            | 200                                          |
| Cut-out length [mm]        | 480                                          |
| Cut-out width [mm]         | 430                                          |
| Cut-out length [mm]        | 460                                          |
| Cut-out width [mm]         | 410                                          |
| Reversible                 | Yes                                          |
| Equipped with accessories  | Yes                                          |
| Additional features        | cutting board included, drain cover included |