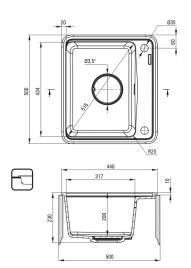

## Product code: ZKM\_T103 EAN: 5907650831112 Color: anthracite metallic Warranty [years]: 18

| - | _ | İ | ٢ | ۱ | k |
|---|---|---|---|---|---|
|   |   |   |   |   |   |

| Finish                      | metallic grey                                |
|-----------------------------|----------------------------------------------|
| Surface type                | matte                                        |
| Material                    | granite                                      |
| Installation method         | inset, under mounted                         |
| Number of bowls             | 1                                            |
| Minimum cabinet width [mm]  | 500                                          |
| Width [mm]                  | 440                                          |
| Length [mm]                 | 500                                          |
| Height [mm]                 | 230                                          |
| Bowl depth [mm]             | 200                                          |
| Cut-out length [mm]         | 480                                          |
| Cut-out width [mm]          | 420                                          |
| Cut-out length [mm]         | 460                                          |
| Cut-out width [mm]          | 400                                          |
| Reversible                  | Yes                                          |
| Equipped with accessories   | Yes                                          |
| Number of holes             | 2                                            |
| Number of pre-drilled holes | 0                                            |
| Additional features         | cutting board included, drain cover included |