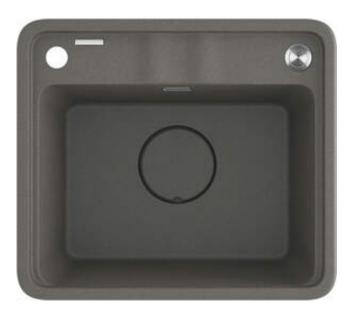

## момі Granite sink, 1-bowl

## Product code: ZKM\_T103 EAN: 5907650831112 Color: anthracite metallic Warranty [years]: 18

| - | _ | İ | ٢ | ۱ | k |
|---|---|---|---|---|---|
|   |   |   |   |   |   |

| Finish                      | metallic grey                                |
|-----------------------------|----------------------------------------------|
| Surface type                | matte                                        |
| Material                    | granite                                      |
| Installation method         | inset, under mounted                         |
| Number of bowls             | 1                                            |
| Minimum cabinet width [mm]  | 500                                          |
| Width [mm]                  | 440                                          |
| Length [mm]                 | 500                                          |
| Height [mm]                 | 230                                          |
| Bowl depth [mm]             | 200                                          |
| Cut-out length [mm]         | 480                                          |
| Cut-out width [mm]          | 420                                          |
| Cut-out length [mm]         | 460                                          |
| Cut-out width [mm]          | 400                                          |
| Reversible                  | Yes                                          |
| Equipped with accessories   | Yes                                          |
| Number of holes             | 2                                            |
| Number of pre-drilled holes | 0                                            |
| Additional features         | cutting board included, drain cover included |

## Features:

- Harmonious design
- Deep bowl
- Under-mounting possible
- Granite drain cover
- Automatic CLICK plug
- Chopping board included
- Properties of Deante granite: resistance to impact, high temperature, discoloration, thermal shock
- Hydrophobic properties repel water molecules
- Space-saving siphon which facilitates e.g. sorting waste
- Dedicated cleaning agent, safe for cleaned surfaces
- The finish enriched with silver ions adds antiseptic properties