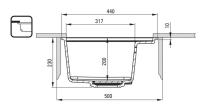

## Product code: ZKM\_T103 EAN: 5907650831112 Color: anthracite metallic Warranty [years]: 18

| - | _ | İ | ٢ | ۱ | k |
|---|---|---|---|---|---|
|   |   |   |   |   |   |

| Finish                      | metallic grey                                |
|-----------------------------|----------------------------------------------|
| Surface type                | matte                                        |
| Material                    | granite                                      |
| Installation method         | inset, under mounted                         |
| Number of bowls             | 1                                            |
| Minimum cabinet width [mm]  | 500                                          |
| Width [mm]                  | 440                                          |
| Length [mm]                 | 500                                          |
| Height [mm]                 | 230                                          |
| Bowl depth [mm]             | 200                                          |
| Cut-out length [mm]         | 480                                          |
| Cut-out width [mm]          | 420                                          |
| Cut-out length [mm]         | 460                                          |
| Cut-out width [mm]          | 400                                          |
| Reversible                  | Yes                                          |
| Equipped with accessories   | Yes                                          |
| Number of holes             | 2                                            |
| Number of pre-drilled holes | 0                                            |
| Additional features         | cutting board included, drain cover included |