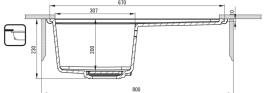

## Sink

| Finish                      | metallic grey                                   |
|-----------------------------|-------------------------------------------------|
| Surface type                | matte                                           |
| Material                    | granite                                         |
| Installation method         | inset, under mounted                            |
| Number of bowls             | 1                                               |
| Minimum cabinet width [mm]  | 450                                             |
| Width [mm]                  | 440                                             |
| Length [mm]                 | 670                                             |
| Height [mm]                 | 230                                             |
| Bowl depth [mm]             | 200                                             |
| Cut-out length [mm]         | 650                                             |
| Cut-out width [mm]          | 420                                             |
| Cut-out length [mm]         | 630                                             |
| Cut-out width [mm]          | 400                                             |
| Reversible                  | Yes                                             |
| Equipped with accessories   | Yes                                             |
| Number of holes             | 2                                               |
| Number of pre-drilled holes | 2                                               |
| Additional features         | drain cover included, cutting<br>board included |