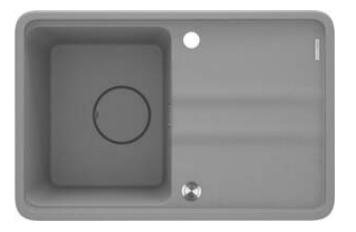

## момі Granite sink, 1-bowl with drainer

Product code: ZKM\_S11A EAN: 5907650831150 Color: metallic grey Warranty [years]: 18

## Sink

| Finish                      | metallic grey                                   |
|-----------------------------|-------------------------------------------------|
| Surface type                | matte                                           |
| Material                    | granite                                         |
| Installation method         | inset, under mounted                            |
| Number of bowls             | 1                                               |
| Minimum cabinet width [mm]  | 450                                             |
| Width [mm]                  | 440                                             |
| Length [mm]                 | 670                                             |
| Height [mm]                 | 230                                             |
| Bowl depth [mm]             | 200                                             |
| Cut-out length [mm]         | 650                                             |
| Cut-out width [mm]          | 420                                             |
| Cut-out length [mm]         | 630                                             |
| Cut-out width [mm]          | 400                                             |
| Reversible                  | Yes                                             |
| Equipped with accessories   | Yes                                             |
| Number of holes             | 2                                               |
| Number of pre-drilled holes | 2                                               |
| Additional features         | drain cover included, cutting<br>board included |

## Features:

- Harmonious design
- Deep bowl
- Under-mounting possible
- Granite drain cover
- Automatic CLICK plug
- Chopping board included
- Properties of Deante granite: resistance to impact, high temperature, discoloration, thermal shock
- Hydrophobic properties repel water molecules
- Space-saving siphon which facilitates e.g. sorting waste
- Dedicated cleaning agent, safe for cleaned surfaces
- The finish enriched with silver ions adds antiseptic properties