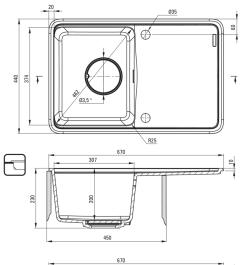

## Sink

| Finish                      | metallic grey                                   |
|-----------------------------|-------------------------------------------------|
| Surface type                | matte                                           |
| Material                    | granite                                         |
| Installation method         | inset, under mounted                            |
| Number of bowls             | 1                                               |
| Minimum cabinet width [mm]  | 450                                             |
| Width [mm]                  | 440                                             |
| Length [mm]                 | 670                                             |
| Height [mm]                 | 230                                             |
| Bowl depth [mm]             | 200                                             |
| Cut-out length [mm]         | 650                                             |
| Cut-out width [mm]          | 420                                             |
| Cut-out length [mm]         | 630                                             |
| Cut-out width [mm]          | 400                                             |
| Reversible                  | Yes                                             |
| Equipped with accessories   | Yes                                             |
| Number of holes             | 2                                               |
| Number of pre-drilled holes | 2                                               |
| Additional features         | drain cover included, cutting<br>board included |