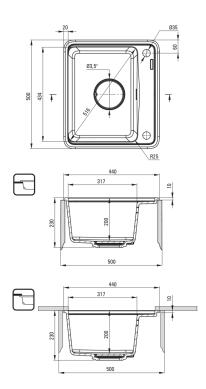

## Granite sink, 1-bowl

Product code: ZKM\_S103 EAN: 5907650831105 Color: metallic grey Warranty [years]: 18

| Sink                        |                                              |
|-----------------------------|----------------------------------------------|
| Finish                      | metallic grey                                |
| Surface type                | matte                                        |
| Material                    | granite                                      |
| Installation method         | inset, under mounted                         |
| Number of bowls             | 1                                            |
| Minimum cabinet width [mm]  | 500                                          |
| Width [mm]                  | 440                                          |
| Length [mm]                 | 500                                          |
| Height [mm]                 | 230                                          |
| Bowl depth [mm]             | 200                                          |
| Cut-out length [mm]         | 480                                          |
| Cut-out width [mm]          | 420                                          |
| Cut-out length [mm]         | 460                                          |
| Cut-out width [mm]          | 400                                          |
| Reversible                  | Yes                                          |
| Equipped with accessories   | Yes                                          |
| Number of holes             | 2                                            |
| Number of pre-drilled holes | 0                                            |
| Additional features         | cutting board included, drain cover included |
| Sink waste kit              |                                              |
| Finish                      | steel                                        |