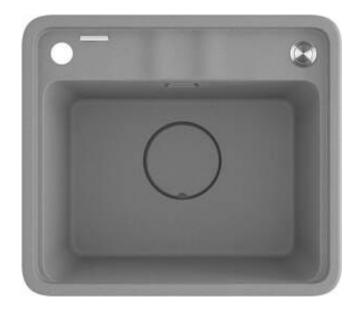

## Granite sink, 1-bowl

Product code: ZKM\_S103 EAN: 5907650831105 Color: metallic grey Warranty [years]: 18

| Sink                        |                                              |
|-----------------------------|----------------------------------------------|
| Finish                      | metallic grey                                |
| Surface type                | matte                                        |
| Material                    | granite                                      |
| Installation method         | inset, under mounted                         |
| Number of bowls             | 1                                            |
| Minimum cabinet width [mm]  | 500                                          |
| Width [mm]                  | 440                                          |
| Length [mm]                 | 500                                          |
| Height [mm]                 | 230                                          |
| Bowl depth [mm]             | 200                                          |
| Cut-out length [mm]         | 480                                          |
| Cut-out width [mm]          | 420                                          |
| Cut-out length [mm]         | 460                                          |
| Cut-out width [mm]          | 400                                          |
| Reversible                  | Yes                                          |
| Equipped with accessories   | Yes                                          |
| Number of holes             | 2                                            |
| Number of pre-drilled holes | 0                                            |
| Additional features         | cutting board included, drain cover included |
| Sink waste kit              |                                              |
| Finish                      | steel                                        |

## Features:

- Harmonious design
- Deep bowl
- Under-mounting possible
- · Granite drain cover
- Automatic CLICK plug
- Chopping board included
- Properties of Deante granite: resistance to impact, high temperature, discoloration, thermal shock
- Hydrophobic properties repel water molecules
- Space-saving siphon which facilitates e.g. sorting waste
- Dedicated cleaning agent, safe for cleaned surfaces
- The finish enriched with silver ions adds antiseptic properties