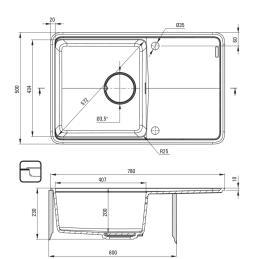

## момі Granite sink, 1-bowl with drainer

**Product code:** ZKM\_N113 **EAN:** 5907650831044 **Color:** nero **Warranty [years]:** 18

| Finish                      | nero                                            |
|-----------------------------|-------------------------------------------------|
| Surface type                | matte                                           |
| Material                    | granite                                         |
| Installation method         | inset, under mounted                            |
| Number of bowls             | 1                                               |
| Minimum cabinet width [mm]  | 600                                             |
| Width [mm]                  | 500                                             |
| Length [mm]                 | 780                                             |
| Height [mm]                 | 230                                             |
| Bowl depth [mm]             | 200                                             |
| Cut-out length [mm]         | 760                                             |
| Cut-out width [mm]          | 480                                             |
| Cut-out length [mm]         | 740                                             |
| Cut-out width [mm]          | 460                                             |
| Reversible                  | Yes                                             |
| Equipped with accessories   | Yes                                             |
| Number of holes             | 2                                               |
| Number of pre-drilled holes | 2                                               |
| Additional features         | drain cover included, cutting<br>board included |