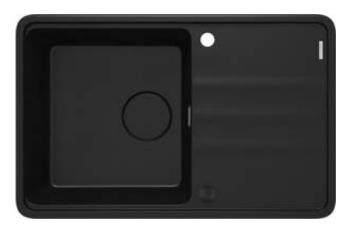

## момі Granite sink, 1-bowl with drainer

**Product code:** ZKM\_N113 **EAN:** 5907650831044 **Color:** nero **Warranty [years]:** 18

| Finish                      | nero                                            |
|-----------------------------|-------------------------------------------------|
| Surface type                | matte                                           |
| Material                    | granite                                         |
| Installation method         | inset, under mounted                            |
| Number of bowls             | 1                                               |
| Minimum cabinet width [mm]  | 600                                             |
| Width [mm]                  | 500                                             |
| Length [mm]                 | 780                                             |
| Height [mm]                 | 230                                             |
| Bowl depth [mm]             | 200                                             |
| Cut-out length [mm]         | 760                                             |
| Cut-out width [mm]          | 480                                             |
| Cut-out length [mm]         | 740                                             |
| Cut-out width [mm]          | 460                                             |
| Reversible                  | Yes                                             |
| Equipped with accessories   | Yes                                             |
| Number of holes             | 2                                               |
| Number of pre-drilled holes | 2                                               |
| Additional features         | drain cover included, cutting<br>board included |

## Features:

- Harmonious design
- Deep bowl
- Under-mounting possible
- Granite drain cover
- Automatic CLICK plug
- Chopping board included
- Properties of Deante granite: resistance to impact, high temperature, discoloration, thermal shock
- Hydrophobic properties repel water molecules
- Space-saving siphon which facilitates e.g. sorting waste
- Dedicated cleaning agent, safe for cleaned surfaces