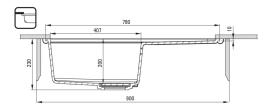

## момі Granite sink, 1-bowl with drainer

**Product code:** ZKM\_N113 **EAN:** 5907650831044 **Color:** nero **Warranty [years]:** 18

| Finish                      | nero                                            |
|-----------------------------|-------------------------------------------------|
| Surface type                | matte                                           |
| Material                    | granite                                         |
| Installation method         | inset, under mounted                            |
| Number of bowls             | 1                                               |
| Minimum cabinet width [mm]  | 600                                             |
| Width [mm]                  | 500                                             |
| Length [mm]                 | 780                                             |
| Height [mm]                 | 230                                             |
| Bowl depth [mm]             | 200                                             |
| Cut-out length [mm]         | 760                                             |
| Cut-out width [mm]          | 480                                             |
| Cut-out length [mm]         | 740                                             |
| Cut-out width [mm]          | 460                                             |
| Reversible                  | Yes                                             |
| Equipped with accessories   | Yes                                             |
| Number of holes             | 2                                               |
| Number of pre-drilled holes | 2                                               |
| Additional features         | drain cover included, cutting<br>board included |