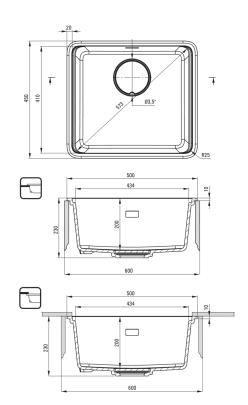

## Granite sink, 1-bowl

**Product code**: ZKM\_N10A **EAN**: 5907650831198

Color: nero

Warranty [years]: 18

| Sink                                 |                               |
|--------------------------------------|-------------------------------|
| Finish                               | nero                          |
| Surface type                         | matte                         |
| Material                             | granite                       |
| Installation method                  | inset, under mounted          |
| Number of bowls                      | 1                             |
| Minimum cabinet width [mm]           | 600                           |
| Width [mm]                           | 450                           |
| Length [mm]                          | 500                           |
| Height [mm]                          | 230                           |
| Bowl depth [mm]                      | 200                           |
| Cut-out length [mm]                  | 480                           |
| Cut-out width [mm]                   | 430                           |
| Cut-out length [mm]                  | 460                           |
| Cut-out width [mm]                   | 410                           |
| Reversible                           | Yes                           |
| Equipped with accessories            | Yes                           |
| Additional features                  | drain cover included, cutting |
|                                      | board included                |
| Sink waste kit                       |                               |
| Finish                               | nero                          |
| Plug type                            | manual                        |
| Low siphon/ space saver              | Yes                           |
| Possibility to connect a dishwasher/ |                               |