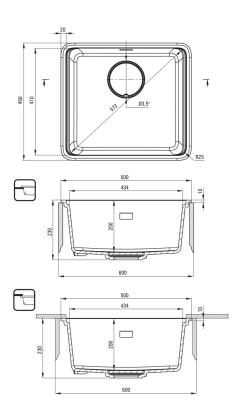

## Granite sink, 1-bowl

Product code: ZKM\_G10A EAN: 5907650831181 Color: metallic graphite Warranty [years]: 18

| Sink                       |                               |
|----------------------------|-------------------------------|
| Finish                     | metallic graphite             |
| Surface type               | matte                         |
| Material                   | granite                       |
| Installation method        | inset, under mounted          |
| Number of bowls            | 1                             |
| Minimum cabinet width [mm] | 600                           |
| Width [mm]                 | 450                           |
| Length [mm]                | 500                           |
| Height [mm]                | 230                           |
| Bowl depth [mm]            | 200                           |
| Cut-out length [mm]        | 480                           |
| Cut-out width [mm]         | 430                           |
| Cut-out length [mm]        | 460                           |
| Cut-out width [mm]         | 410                           |
| Reversible                 | Yes                           |
| Equipped with accessories  | Yes                           |
| Additional features        | drain cover included, cutting |
|                            | board included                |
| Sink waste kit             |                               |
| Finish                     | nero                          |
|                            | manual                        |
| Plug type                  | Hidridat                      |