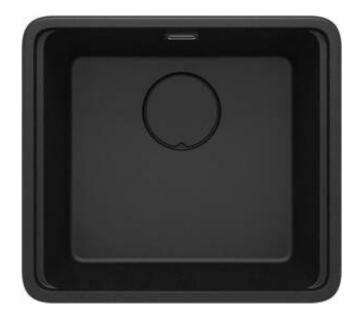

## Granite sink, 1-bowl

Product code: ZKM\_G10A EAN: 5907650831181 Color: metallic graphite Warranty [years]: 18

| Sink                       |                               |
|----------------------------|-------------------------------|
| Finish                     | metallic graphite             |
| Surface type               | matte                         |
| Material                   | granite                       |
| Installation method        | inset, under mounted          |
| Number of bowls            | 1                             |
| Minimum cabinet width [mm] | 600                           |
| Width [mm]                 | 450                           |
| Length [mm]                | 500                           |
| Height [mm]                | 230                           |
| Bowl depth [mm]            | 200                           |
| Cut-out length [mm]        | 480                           |
| Cut-out width [mm]         | 430                           |
| Cut-out length [mm]        | 460                           |
| Cut-out width [mm]         | 410                           |
| Reversible                 | Yes                           |
| Equipped with accessories  | Yes                           |
| Additional features        | drain cover included, cutting |
|                            | board included                |
| Sink waste kit             |                               |
| Finish                     | nero                          |
|                            | manual                        |
| Plug type                  | Hidridat                      |

## Features:

• Harmonious design

washing machine

- Deep bowl
- Under-mounting possible

Low siphon/ space saver

Possibility to connect a dishwasher/

- Granite drain cover
- Chopping board included
- Properties of Deante granite: resistance to impact, high temperature, discoloration, thermal shock
- Hydrophobic properties repel water molecules
- Space-saving siphon which facilitates e.g. sorting waste
- Dedicated cleaning agent, safe for cleaned surfaces
- The finish enriched with silver ions adds antiseptic properties