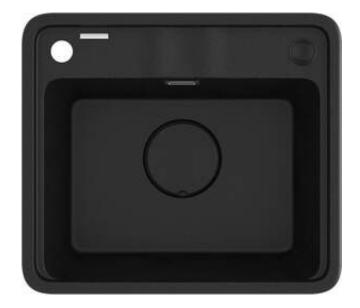

## Granite sink, 1-bowl

Product code: ZKM\_G103 EAN: 5907650831082 Color: metallic graphite Warranty [years]: 18

| Sink                        |                               |
|-----------------------------|-------------------------------|
| Finish                      | metallic graphite             |
| Surface type                | matte                         |
| Material                    | granite                       |
| Installation method         | inset, under mounted          |
| Number of bowls             | 1                             |
| Minimum cabinet width [mm]  | 500                           |
| Width [mm]                  | 440                           |
| Length [mm]                 | 500                           |
| Height [mm]                 | 230                           |
| Bowl depth [mm]             | 200                           |
| Cut-out length [mm]         | 480                           |
| Cut-out width [mm]          | 420                           |
| Cut-out length [mm]         | 460                           |
| Cut-out width [mm]          | 400                           |
| Reversible                  | Yes                           |
| Equipped with accessories   | Yes                           |
| Number of holes             | 2                             |
| Number of pre-drilled holes | 0                             |
| Additional features         | drain cover included, cutting |
|                             | board included                |
| Sink waste kit              |                               |
| Finish                      | DOLO                          |

## Features:

- Harmonious design
- Deep bowl
- Under-mounting possible
- Granite drain cover
- Automatic CLICK plug
- Chopping board included
- · Properties of Deante granite: resistance to impact, high temperature, discoloration, thermal shock
- · Hydrophobic properties repel water molecules
- Space-saving siphon which facilitates e.g. sorting waste
- Dedicated cleaning agent, safe for cleaned surfaces
- The finish enriched with silver ions adds antiseptic properties