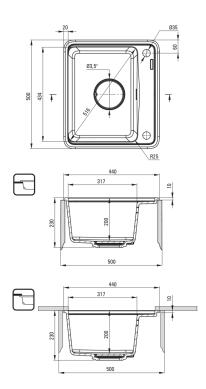

## Granite sink, 1-bowl

Product code: ZKM\_G103 EAN: 5907650831082 Color: metallic graphite Warranty [years]: 18

| Sink                        |                               |
|-----------------------------|-------------------------------|
| Finish                      | metallic graphite             |
| Surface type                | matte                         |
| Material                    | granite                       |
| Installation method         | inset, under mounted          |
| Number of bowls             | 1                             |
| Minimum cabinet width [mm]  | 500                           |
| Width [mm]                  | 440                           |
| Length [mm]                 | 500                           |
| Height [mm]                 | 230                           |
| Bowl depth [mm]             | 200                           |
| Cut-out length [mm]         | 480                           |
| Cut-out width [mm]          | 420                           |
| Cut-out length [mm]         | 460                           |
| Cut-out width [mm]          | 400                           |
| Reversible                  | Yes                           |
| Equipped with accessories   | Yes                           |
| Number of holes             | 2                             |
| Number of pre-drilled holes | 0                             |
| Additional features         | drain cover included, cutting |
|                             | board included                |
| Sink waste kit              |                               |
| Finish                      | DOLO                          |