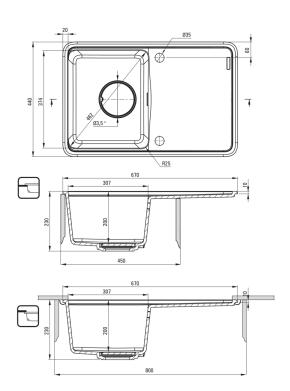

| Finish                      | alabaster                                    |
|-----------------------------|----------------------------------------------|
| Surface type                | matte                                        |
| Material                    | granite                                      |
| Installation method         | inset, under mounted                         |
| Number of bowls             | 1                                            |
| Minimum cabinet width [mm]  | 450                                          |
| Width [mm]                  | 440                                          |
| Length [mm]                 | 670                                          |
| Height [mm]                 | 230                                          |
| Bowl depth [mm]             | 200                                          |
| Cut-out length [mm]         | 650                                          |
| Cut-out width [mm]          | 420                                          |
| Cut-out length [mm]         | 630                                          |
| Cut-out width [mm]          | 400                                          |
| Reversible                  | Yes                                          |
| Equipped with accessories   | Yes                                          |
| Number of holes             | 2                                            |
| Number of pre-drilled holes | 2                                            |
| Additional features         | cutting board included, drain cover included |