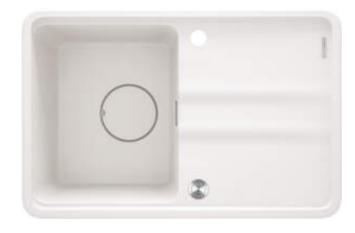

## MOMI Granite sink, 1-bowl with drainer

Product code: ZKM\_A11A EAN: 5907650831129 Color: alabaster Warranty [years]: 18

|   | •  |                    |
|---|----|--------------------|
| • | חו | $\boldsymbol{\nu}$ |
| J |    | n                  |

| Finish                      | alabaster                                    |
|-----------------------------|----------------------------------------------|
| Surface type                | matte                                        |
| Material                    | granite                                      |
| Installation method         | inset, under mounted                         |
| Number of bowls             | 1                                            |
| Minimum cabinet width [mm]  | 450                                          |
| Width [mm]                  | 440                                          |
| Length [mm]                 | 670                                          |
| Height [mm]                 | 230                                          |
| Bowl depth [mm]             | 200                                          |
| Cut-out length [mm]         | 650                                          |
| Cut-out width [mm]          | 420                                          |
| Cut-out length [mm]         | 630                                          |
| Cut-out width [mm]          | 400                                          |
| Reversible                  | Yes                                          |
| Equipped with accessories   | Yes                                          |
| Number of holes             | 2                                            |
| Number of pre-drilled holes | 2                                            |
| Additional features         | cutting board included, drain cover included |

## Features:

- Harmonious design
- Deep bowl
- Under-mounting possible
- · Granite drain cover
- Automatic CLICK plug
- Chopping board included
- Properties of Deante granite: resistance to impact, high temperature, discoloration, thermal shock
- Hydrophobic properties repel water molecules
- Space-saving siphon which facilitates e.g. sorting waste
- Dedicated cleaning agent, safe for cleaned surfaces
- The finish enriched with silver ions adds antiseptic properties