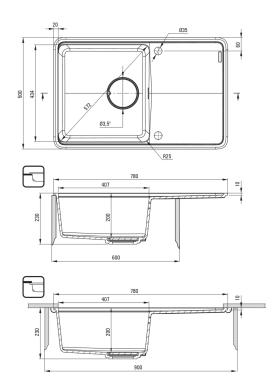

## MOMI Granite sink, 1-bowl with drainer

**Product code:** ZKM\_A113 **EAN:** 5907650831020

Color: alabaster
Warranty [years]: 18

| _ |  |  |
|---|--|--|
|   |  |  |
|   |  |  |

| Finish                      | alabaster                                    |
|-----------------------------|----------------------------------------------|
| Surface type                | matte                                        |
| Material                    | granite                                      |
| Installation method         | inset, under mounted                         |
| Number of bowls             | 1                                            |
| Minimum cabinet width [mm]  | 600                                          |
| Width [mm]                  | 500                                          |
| Length [mm]                 | 780                                          |
| Height [mm]                 | 230                                          |
| Bowl depth [mm]             | 200                                          |
| Cut-out length [mm]         | 760                                          |
| Cut-out width [mm]          | 480                                          |
| Cut-out length [mm]         | 740                                          |
| Cut-out width [mm]          | 460                                          |
| Reversible                  | Yes                                          |
| Equipped with accessories   | Yes                                          |
| Number of holes             | 2                                            |
| Number of pre-drilled holes | 2                                            |
| Additional features         | cutting board included, drain cover included |