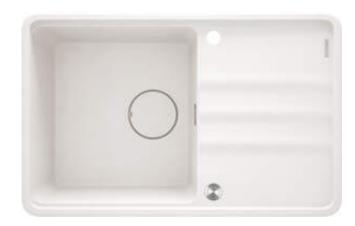

## MOMI Granite sink, 1-bowl with drainer

**Product code:** ZKM\_A113 **EAN:** 5907650831020

Color: alabaster
Warranty [years]: 18

| _ |  |  |
|---|--|--|
|   |  |  |
|   |  |  |

| Finish                      | alabaster                                    |
|-----------------------------|----------------------------------------------|
| Surface type                | matte                                        |
| Material                    | granite                                      |
| Installation method         | inset, under mounted                         |
| Number of bowls             | 1                                            |
| Minimum cabinet width [mm]  | 600                                          |
| Width [mm]                  | 500                                          |
| Length [mm]                 | 780                                          |
| Height [mm]                 | 230                                          |
| Bowl depth [mm]             | 200                                          |
| Cut-out length [mm]         | 760                                          |
| Cut-out width [mm]          | 480                                          |
| Cut-out length [mm]         | 740                                          |
| Cut-out width [mm]          | 460                                          |
| Reversible                  | Yes                                          |
| Equipped with accessories   | Yes                                          |
| Number of holes             | 2                                            |
| Number of pre-drilled holes | 2                                            |
| Additional features         | cutting board included, drain cover included |

## Features:

- Harmonious design
- Deep bowl
- Under-mounting possible
- Granite drain cover
- Automatic CLICK plug
- Chopping board included
- Properties of Deante granite: resistance to impact, high temperature, discoloration, thermal shock
- Hydrophobic properties repel water molecules
- Space-saving siphon which facilitates e.g. sorting waste
- Dedicated cleaning agent, safe for cleaned surfaces