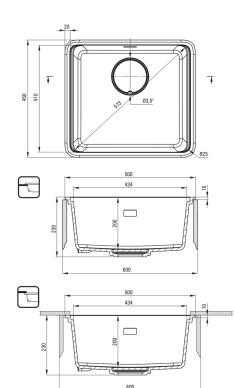

## Sink

| Finish                     | alabaster                                    |
|----------------------------|----------------------------------------------|
| Surface type               | matte                                        |
| Material                   | granite                                      |
| Installation method        | inset, under mounted                         |
|                            | 1                                            |
| Number of bowls            | •                                            |
| Minimum cabinet width [mm] | 600                                          |
| Width [mm]                 | 450                                          |
| Length [mm]                | 500                                          |
| Height [mm]                | 230                                          |
| Bowl depth [mm]            | 200                                          |
| Cut-out length [mm]        | 480                                          |
| Cut-out width [mm]         | 430                                          |
| Cut-out length [mm]        | 460                                          |
| Cut-out width [mm]         | 410                                          |
| Reversible                 | Yes                                          |
| Equipped with accessories  | Yes                                          |
| Additional features        | cutting board included, drain cover included |
|                            |                                              |