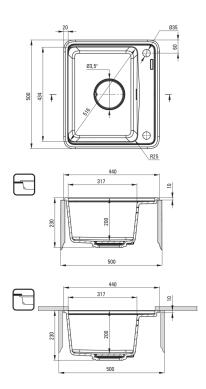

## Granite sink, 1-bowl

automatic, with a button

Yes

Yes

**Product code:** ZKM\_A103 **EAN:** 5907650831075

Color: alabaster
Warranty [years]: 18

| Sink                        |                                              |
|-----------------------------|----------------------------------------------|
| Finish                      | alabaster                                    |
| Surface type                | matte                                        |
| Material                    | granite                                      |
| Installation method         | inset, under mounted                         |
| Number of bowls             | 1                                            |
| Minimum cabinet width [mm]  | 500                                          |
| Width [mm]                  | 440                                          |
| Length [mm]                 | 500                                          |
| Height [mm]                 | 230                                          |
| Bowl depth [mm]             | 200                                          |
| Cut-out length [mm]         | 480                                          |
| Cut-out width [mm]          | 420                                          |
| Cut-out length [mm]         | 460                                          |
| Cut-out width [mm]          | 400                                          |
| Reversible                  | Yes                                          |
| Equipped with accessories   | Yes                                          |
| Number of holes             | 2                                            |
| Number of pre-drilled holes | 0                                            |
| Additional features         | cutting board included, drain cover included |
| Sink waste kit              |                                              |
| Finish                      | steel                                        |