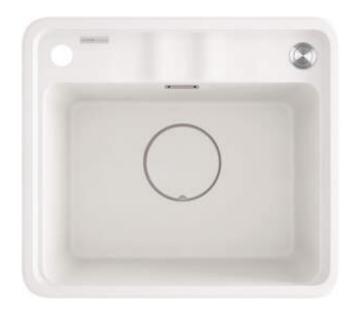

## Granite sink, 1-bowl

automatic, with a button

Yes

Yes

**Product code:** ZKM\_A103 **EAN:** 5907650831075

Color: alabaster
Warranty [years]: 18

| Sink                        |                                              |
|-----------------------------|----------------------------------------------|
| Finish                      | alabaster                                    |
| Surface type                | matte                                        |
| Material                    | granite                                      |
| Installation method         | inset, under mounted                         |
| Number of bowls             | 1                                            |
| Minimum cabinet width [mm]  | 500                                          |
| Width [mm]                  | 440                                          |
| Length [mm]                 | 500                                          |
| Height [mm]                 | 230                                          |
| Bowl depth [mm]             | 200                                          |
| Cut-out length [mm]         | 480                                          |
| Cut-out width [mm]          | 420                                          |
| Cut-out length [mm]         | 460                                          |
| Cut-out width [mm]          | 400                                          |
| Reversible                  | Yes                                          |
| Equipped with accessories   | Yes                                          |
| Number of holes             | 2                                            |
| Number of pre-drilled holes | 0                                            |
| Additional features         | cutting board included, drain cover included |
| Sink waste kit              |                                              |
| Finish                      | steel                                        |

## Features:

Plug type

• Harmonious design

washing machine

- Deep bowl
- Under-mounting possible

Low siphon/ space saver

Possibility to connect a dishwasher/

- Granite drain cover
- Automatic CLICK plug
- Chopping board included
- Properties of Deante granite: resistance to impact, high temperature, discoloration, thermal shock
- · Hydrophobic properties repel water molecules
- Space-saving siphon which facilitates e.g. sorting waste
- Dedicated cleaning agent, safe for cleaned surfaces