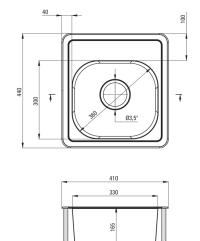

## MERCATO Steel sink, 1-bowl

**Product code**: ZHM\_0100 **EAN**: 5908212031575

Color: satin

Warranty [years]: 2

| Surface type                         | satin, brushed |
|--------------------------------------|----------------|
| Material                             | steel 304      |
| Installation method                  | inset          |
| Number of bowls                      | 1              |
| Minimum cabinet width [mm]           | 400            |
| Width [mm]                           | 440            |
| Length [mm]                          | 410            |
| Height [mm]                          | 165            |
| Bowl depth [mm]                      | 165            |
| Cut-out length [mm]                  | 390            |
| Cut-out width [mm]                   | 420            |
| Steel thickness [mm]                 | 0.6            |
| Equipped with accessories            | Yes            |
| Number of holes                      | 0              |
| Sink waste kit                       |                |
| Finish                               | steel          |
|                                      | manual         |
| Plug type                            | Hanuat         |
| Possibility to connect a dishwasher/ |                |
| washing machine                      | Yes            |
|                                      |                |
|                                      |                |