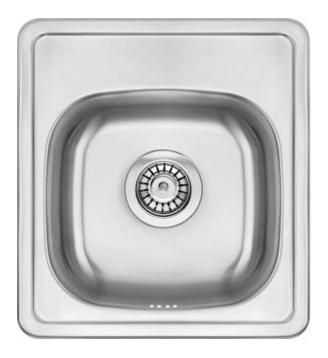

## MERCATO Steel sink, 1-bowl

**Product code**: ZHM\_0100 **EAN**: 5908212031575

Color: satin

Warranty [years]: 2

| Surface type                         | satin, brushed |
|--------------------------------------|----------------|
| Material                             | steel 304      |
| Installation method                  | inset          |
| Number of bowls                      | 1              |
| Minimum cabinet width [mm]           | 400            |
| Width [mm]                           | 440            |
| Length [mm]                          | 410            |
| Height [mm]                          | 165            |
| Bowl depth [mm]                      | 165            |
| Cut-out length [mm]                  | 390            |
| Cut-out width [mm]                   | 420            |
| Steel thickness [mm]                 | 0.6            |
| Equipped with accessories            | Yes            |
| Number of holes                      | 0              |
| Sink waste kit                       |                |
| Finish                               | steel          |
|                                      | manual         |
| Plug type                            | Hanuat         |
| Possibility to connect a dishwasher/ |                |
| washing machine                      | Yes            |
|                                      |                |
|                                      |                |

## Features:

**Sink** Finish

- High-strength stainless steel
- The sink is equipped with fittings with a connection to the dishwasher
- Natural antiseptic properties of steel
- Dedicated cleaning agent, safe for cleaned surfaces