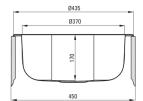

## TWIST Steel sink, 1-bowl

**Product code:** ZHC\_3803 **EAN:** 5907650843177

Color: décor

Warranty [years]: 2

| Sink                       |           |
|----------------------------|-----------|
| Finish                     | décor     |
| Surface type               | décor     |
| Material                   | steel 201 |
| Installation method        | inset     |
| Number of bowls            | 1         |
| Minimum cabinet width [mm] | 450       |
| Height [mm]                | 170       |
| Diameter [mm]              | 435       |
| Bowl depth [mm]            | 170       |
| Cut-out diameter [mm]      | 415       |
| Steel thickness [mm]       | 0.6       |
| Equipped with accessories  | Yes       |
|                            |           |