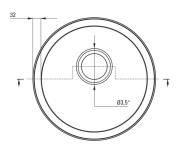

## TWIST Steel sink, 1-bowl

**Product code:** ZHC\_3803 **EAN:** 5907650843177

Color: décor

Warranty [years]: 2

| Sink                       |           |
|----------------------------|-----------|
| Finish                     | décor     |
| Surface type               | décor     |
| Material                   | steel 201 |
| Installation method        | inset     |
| Number of bowls            | 1         |
| Minimum cabinet width [mm] | 450       |
| Height [mm]                | 170       |
| Diameter [mm]              | 435       |
| Bowl depth [mm]            | 170       |
| Cut-out diameter [mm]      | 415       |
| Steel thickness [mm]       | 0.6       |
| Equipped with accessories  | Yes       |
|                            |           |