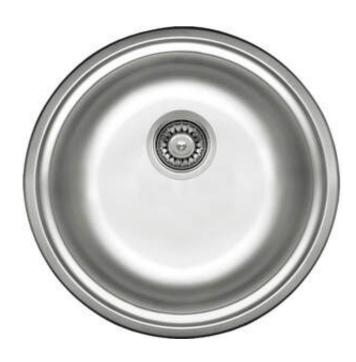

## TWIST Steel sink, 1-bowl

**Product code:** ZHC\_3803 **EAN:** 5907650843177

Color: décor

Warranty [years]: 2

| Sink                       |           |
|----------------------------|-----------|
| Finish                     | décor     |
| Surface type               | décor     |
| Material                   | steel 201 |
| Installation method        | inset     |
| Number of bowls            | 1         |
| Minimum cabinet width [mm] | 450       |
| Height [mm]                | 170       |
| Diameter [mm]              | 435       |
| Bowl depth [mm]            | 170       |
| Cut-out diameter [mm]      | 415       |
| Steel thickness [mm]       | 0.6       |
| Equipped with accessories  | Yes       |
|                            |           |