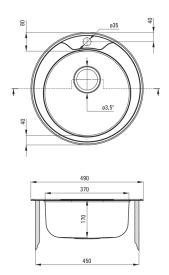

## TWIST Steel sink, 1-bowl

**Product code:** ZHC\_0813 **EAN:** 5908212031629

Color: satin

Warranty [years]: 2

| Sink                       |                |
|----------------------------|----------------|
| Finish                     | satin          |
| Surface type               | satin, brushed |
| Material                   | steel 201      |
| Installation method        | inset          |
| Number of bowls            | 1              |
| Minimum cabinet width [mm] | 450            |
| Height [mm]                | 170            |
| Diameter [mm]              | 490            |
| Bowl depth [mm]            | 170            |
| Cut-out diameter [mm]      | 470            |
| Steel thickness [mm]       | 0.6            |
| Equipped with accessories  | Yes            |
| Number of holes            | 1              |