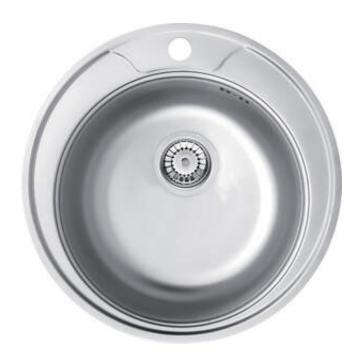

## TWIST Steel sink, 1-bowl

**Product code:** ZHC\_0813 **EAN:** 5908212031629

Color: satin

Warranty [years]: 2

| Sink                       |                |
|----------------------------|----------------|
| Finish                     | satin          |
| Surface type               | satin, brushed |
| Material                   | steel 201      |
| Installation method        | inset          |
| Number of bowls            | 1              |
| Minimum cabinet width [mm] | 450            |
| Height [mm]                | 170            |
| Diameter [mm]              | 490            |
| Bowl depth [mm]            | 170            |
| Cut-out diameter [mm]      | 470            |
| Steel thickness [mm]       | 0.6            |
| Equipped with accessories  | Yes            |
| Number of holes            | 1              |