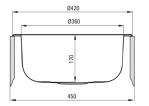

## Sink

| Finish                     | satin          |
|----------------------------|----------------|
| Surface type               | satin, brushed |
| Material                   | steel 201      |
| Installation method        | inset          |
| Number of bowls            | 1              |
| Minimum cabinet width [mm] | 450            |
| Height [mm]                | 170            |
| Diameter [mm]              | 420            |
| Bowl depth [mm]            | 170            |
| Cut-out diameter [mm]      | 400            |
| Steel thickness [mm]       | 0.6            |
| Equipped with accessories  | Yes            |