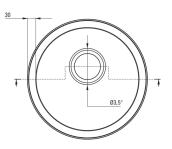

## Sink

| Finish                     | satin          |
|----------------------------|----------------|
| Surface type               | satin, brushed |
| Material                   | steel 201      |
| Installation method        | inset          |
| Number of bowls            | 1              |
| Minimum cabinet width [mm] | 450            |
| Height [mm]                | 170            |
| Diameter [mm]              | 420            |
| Bowl depth [mm]            | 170            |
| Cut-out diameter [mm]      | 400            |
| Steel thickness [mm]       | 0.6            |
| Equipped with accessories  | Yes            |

## Sink waste kit

| steel                                |  |  |
|--------------------------------------|--|--|
| manual                               |  |  |
| Possibility to connect a dishwasher/ |  |  |
| Yes                                  |  |  |
|                                      |  |  |