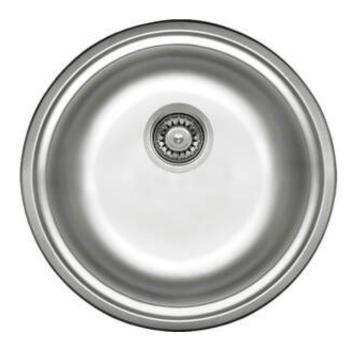

## TWIST Steel sink, 1-bowl

**Product code:** ZHC\_0803 **EAN:** 5908212031452 **Color:** satin **Warranty [years]:** 2

## Sink

| Finish                     | satin          |
|----------------------------|----------------|
| Surface type               | satin, brushed |
| Material                   | steel 201      |
| Installation method        | inset          |
| Number of bowls            | 1              |
| Minimum cabinet width [mm] | 450            |
| Height [mm]                | 170            |
| Diameter [mm]              | 420            |
| Bowl depth [mm]            | 170            |
| Cut-out diameter [mm]      | 400            |
| Steel thickness [mm]       | 0.6            |
| Equipped with accessories  | Yes            |