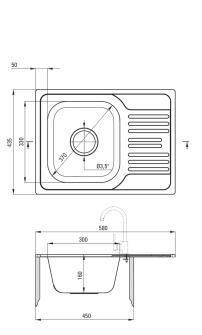

## Steel sink, 1-bowl with drainer

**Product code:** ZEX\_311A **EAN:** 5908212007372

Color: décor

Warranty [years]: 2

| Sink                       |           |
|----------------------------|-----------|
| Finish                     | décor     |
| Surface type               | décor     |
| Material                   | steel 304 |
| Installation method        | inset     |
| Number of bowls            | 1         |
| Minimum cabinet width [mm] | 450       |
| Width [mm]                 | 435       |
| Length [mm]                | 580       |
| Height [mm]                | 160       |
| Bowl depth [mm]            | 160       |
| Cut-out length [mm]        | 560       |
| Cut-out width [mm]         | 415       |
| Steel thickness [mm]       | 0.7       |
| Reversible                 | Yes       |
| Equipped with accessories  | Yes       |
| Number of holes            | 0         |
|                            |           |