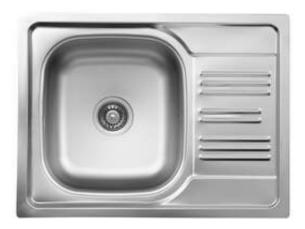

## Steel sink, 1-bowl with drainer

**Product code:** ZEX\_311A **EAN:** 5908212007372

Color: décor

Warranty [years]: 2

| Sink                       |           |
|----------------------------|-----------|
| Finish                     | décor     |
| Surface type               | décor     |
| Material                   | steel 304 |
| Installation method        | inset     |
| Number of bowls            | 1         |
| Minimum cabinet width [mm] | 450       |
| Width [mm]                 | 435       |
| Length [mm]                | 580       |
| Height [mm]                | 160       |
| Bowl depth [mm]            | 160       |
| Cut-out length [mm]        | 560       |
| Cut-out width [mm]         | 415       |
| Steel thickness [mm]       | 0.7       |
| Reversible                 | Yes       |
| Equipped with accessories  | Yes       |
| Number of holes            | 0         |
|                            |           |