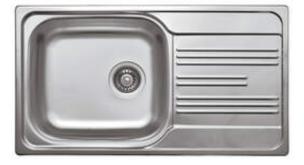

## XYLO Steel sink, 1-bowl with drainer

🐝 deante

**Product code:** ZEX\_3113 **EAN:** 5907650842415 **Color:** décor **Warranty [years]:** 2

| Sink                       |           |
|----------------------------|-----------|
| Finish                     | décor     |
| Surface type               | décor     |
| Material                   | steel 304 |
| Installation method        | inset     |
| Number of bowls            | 1         |
| Minimum cabinet width [mm] | 500       |
| Width [mm]                 | 435       |
| Length [mm]                | 780       |
| Height [mm]                | 160       |
| Bowl depth [mm]            | 160       |
| Cut-out length [mm]        | 760       |
| Cut-out width [mm]         | 415       |
| Steel thickness [mm]       | 0.7       |
| Reversible                 | Yes       |
| Equipped with accessories  | Yes       |
| Number of holes            | 0         |
| Sink waste kit             |           |

## Features:

- High-strength stainless steel
- The sink is equipped with fittings with a connection to the dishwasher
- Natural antiseptic properties of steel
- The decor finish has increased scratch resistance
- Dedicated cleaning agent, safe for cleaned surfaces