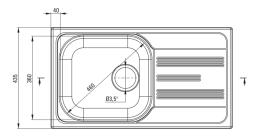

## XYLO Steel sink, 1-bowl with drainer

🐝 deante

**Product code:** ZEX\_3113 **EAN:** 5907650842415 **Color:** décor **Warranty [years]:** 2

| Sink                       |           |
|----------------------------|-----------|
| Finish                     | décor     |
| Surface type               | décor     |
| Material                   | steel 304 |
| Installation method        | inset     |
| Number of bowls            | 1         |
| Minimum cabinet width [mm] | 500       |
| Width [mm]                 | 435       |
| Length [mm]                | 780       |
| Height [mm]                | 160       |
| Bowl depth [mm]            | 160       |
| Cut-out length [mm]        | 760       |
| Cut-out width [mm]         | 415       |
| Steel thickness [mm]       | 0.7       |
| Reversible                 | Yes       |
| Equipped with accessories  | Yes       |
| Number of holes            | 0         |
| Sink waste kit             |           |