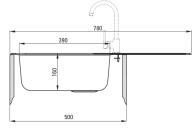

## XYLO Steel sink, 1-bowl with drainer

🐝 deante

**Product code:** ZEX\_3113 **EAN:** 5907650842415 **Color:** décor **Warranty [years]:** 2

| Sink                       |           |
|----------------------------|-----------|
| Finish                     | décor     |
| Surface type               | décor     |
| Material                   | steel 304 |
| Installation method        | inset     |
| Number of bowls            | 1         |
| Minimum cabinet width [mm] | 500       |
| Width [mm]                 | 435       |
| Length [mm]                | 780       |
| Height [mm]                | 160       |
| Bowl depth [mm]            | 160       |
| Cut-out length [mm]        | 760       |
| Cut-out width [mm]         | 415       |
| Steel thickness [mm]       | 0.7       |
| Reversible                 | Yes       |
| Equipped with accessories  | Yes       |
| Number of holes            | 0         |
| Sink waste kit             |           |