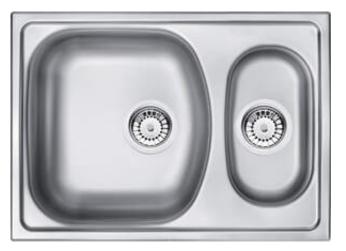

## **XYLO** Steel sink, 1.5-bowl

Product code: ZEX\_0503 EAN: 5908212043158 Color: satin Warranty [years]: 2

| •                          |               |
|----------------------------|---------------|
| Finish                     | satin         |
| Surface type               | smooth, satin |
| Material                   | steel 304     |
| Installation method        | inset         |
| Minimum cabinet width [mm] | 600           |
| Width [mm]                 | 440           |
| Length [mm]                | 620           |
| Height [mm]                | 150           |
| Bowl depth [mm]            | 150           |
| 2nd bowl depth [mm]        | 110           |
| Cut-out length [mm]        | 600           |
| Cut-out width [mm]         | 420           |
| Steel thickness [mm]       | 0.7           |
| Reversible                 | Yes           |
| Equipped with accessories  | Yes           |
| Number of holes            | 0             |
| Sink waste kit             |               |
|                            | aba al        |

## Features:

- High-strength stainless steel
- The sink is equipped with fittings with a connection to the dishwasher
- Natural antiseptic properties of steel
- Additional multi-functional small compartment e.g. for rinsing vegetables and fruits or connecting a grinder
- Dedicated cleaning agent, safe for cleaned surfaces