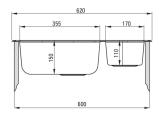

## **XYLO** Steel sink, 1.5-bowl

Product code: ZEX\_0503 EAN: 5908212043158 Color: satin Warranty [years]: 2

| •                          |               |
|----------------------------|---------------|
| Finish                     | satin         |
| Surface type               | smooth, satin |
| Material                   | steel 304     |
| Installation method        | inset         |
| Minimum cabinet width [mm] | 600           |
| Width [mm]                 | 440           |
| Length [mm]                | 620           |
| Height [mm]                | 150           |
| Bowl depth [mm]            | 150           |
| 2nd bowl depth [mm]        | 110           |
| Cut-out length [mm]        | 600           |
| Cut-out width [mm]         | 420           |
| Steel thickness [mm]       | 0.7           |
| Reversible                 | Yes           |
| Equipped with accessories  | Yes           |
| Number of holes            | 0             |
| Sink waste kit             |               |
|                            | aba al        |