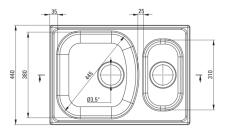

## **XYLO** Steel sink, 1.5-bowl

Product code: ZEX\_0503 EAN: 5908212043158 Color: satin Warranty [years]: 2

| •                          |               |
|----------------------------|---------------|
| Finish                     | satin         |
| Surface type               | smooth, satin |
| Material                   | steel 304     |
| Installation method        | inset         |
| Minimum cabinet width [mm] | 600           |
| Width [mm]                 | 440           |
| Length [mm]                | 620           |
| Height [mm]                | 150           |
| Bowl depth [mm]            | 150           |
| 2nd bowl depth [mm]        | 110           |
| Cut-out length [mm]        | 600           |
| Cut-out width [mm]         | 420           |
| Steel thickness [mm]       | 0.7           |
| Reversible                 | Yes           |
| Equipped with accessories  | Yes           |
| Number of holes            | 0             |
| Sink waste kit             |               |
|                            | aba al        |